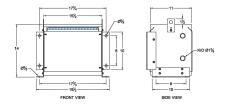

#### **SCHEMATIC/DIAGRAM AND DIMENSION PICTURES**

Three Phase Isolation Transformer with a capacity of 3kVA, transforming 230 Volts to 220Y/127 Volts