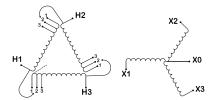

#### **SCHEMATIC/DIAGRAM AND DIMENSION PICTURES**

Three Phase Isolation Transformer with a capacity of 3kVA, transforming 230 Volts to 220Y/127 Volts

#### PRODUCT SPECIFICATIONS

| PRODUCT SPECIFICATIONS     |                                                                                      |
|----------------------------|--------------------------------------------------------------------------------------|
| Weight                     | 73 lbs                                                                               |
| Phases                     | <u>3</u>                                                                             |
| kVA                        | <u>3</u>                                                                             |
| Connection                 | 3Ph-DY-3T-SD                                                                         |
| Primary Voltage            | 230                                                                                  |
| Primary Max Current        | 7.53A                                                                                |
| Primary Markings           | <u>H1-H2-H3</u>                                                                      |
| Primary Terminals          | #2-14 AWG                                                                            |
| Secondary Voltage          | 220Y/127                                                                             |
| Secondary Max Current      | 7.87A                                                                                |
| Secondary Markings         | <u>X0-X1-X2-X3</u>                                                                   |
| Secondary Terminals        | #2-14 AWG                                                                            |
| Primary Taps               | +/- 1 x 5%                                                                           |
| Conductor Material         | Copper                                                                               |
| BIL (Insulation) Level     | <u>10kV</u>                                                                          |
| Efficiency (@35% Load) %   | N/A                                                                                  |
| Impedance Range            | <u>5.0 – 7.0%</u>                                                                    |
| Sound (db)                 | 40                                                                                   |
| Enclosure Type             | NEMA 1                                                                               |
| Enclosure Size             | E1-3                                                                                 |
| Finish/Colour              | Polyester Powder Coat - ANSI/ASA 61 Grey                                             |
| Standards & Certifications | CSA Certified File No. LR34493, UL Listed File No. E108255, ISO 9001:2015 Registered |
| Temperatue Rise            | 115°C                                                                                |