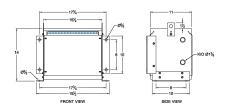

#### **SCHEMATIC/DIAGRAM AND DIMENSION PICTURES**

Three Phase Isolation Transformer with a capacity of 3kVA, transforming 230 Volts to 220Y/127 Volts