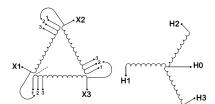

#### **SCHEMATIC/DIAGRAM AND DIMENSION PICTURES**

Three Phase Isolation Transformer with a capacity of 3kVA, transforming 208 Volts to 575Y/332 Volts

#### **PRODUCT SPECIFICATIONS**

| PRODUCT SPECIFICATIONS     |                                                                                      |  |
|----------------------------|--------------------------------------------------------------------------------------|--|
| Weight                     | 73 lbs                                                                               |  |
| Phases                     | <u>3</u>                                                                             |  |
| kVA                        | 3                                                                                    |  |
| Connection                 | 3Ph-DY-3T-SU                                                                         |  |
| Primary Voltage            | 208                                                                                  |  |
| Primary Max Current        | 8.33A                                                                                |  |
| Primary Markings           | <u>X1-X2-X3</u>                                                                      |  |
| Primary Terminals          | #2-14 AWG                                                                            |  |
| Secondary Voltage          | 575Y/332                                                                             |  |
| Secondary Max Current      | 3.01A                                                                                |  |
| Secondary Markings         | H0-H1-H2-H3                                                                          |  |
| Secondary Terminals        | #2-14 AWG                                                                            |  |
| Primary Taps               | +/- 1 x 5%                                                                           |  |
| Conductor Material         | Copper                                                                               |  |
| BIL (Insulation) Level     | <u>10kV</u>                                                                          |  |
| Efficiency (@35% Load) %   | N/A                                                                                  |  |
| Impedance Range            | <u>5.0 - 7.0%</u>                                                                    |  |
| Sound (db)                 | 40                                                                                   |  |
| Enclosure Type             | NEMA 1                                                                               |  |
| Enclosure Size             | <u>E1-3</u>                                                                          |  |
| Finish/Colour              | Polyester Powder Coat - ANSI/ASA 61 Grey                                             |  |
| Standards & Certifications | CSA Certified File No. LR34493, UL Listed File No. E108255, ISO 9001:2015 Registered |  |
| Temperatue Rise            | 115°C                                                                                |  |