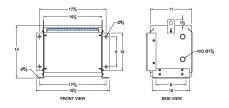

#### **SCHEMATIC/DIAGRAM AND DIMENSION PICTURES**

Three Phase Isolation Transformer with a capacity of 3kVA, transforming 208 Volts to 575Y/332 Volts