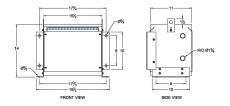

#### **SCHEMATIC/DIAGRAM AND DIMENSION PICTURES**

Three Phase Isolation Transformer with a capacity of 3kVA, transforming 208 Volts to 416Y/240 Volts