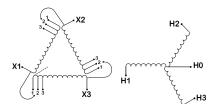

#### **SCHEMATIC/DIAGRAM AND DIMENSION PICTURES**

Three Phase Isolation Transformer with a capacity of 3kVA, transforming 208 Volts to 416Y/240 Volts

#### **PRODUCT SPECIFICATIONS**

| PRODUCT SPECIFICATIONS     |                                                                                      |  |
|----------------------------|--------------------------------------------------------------------------------------|--|
| Weight                     | 73 lbs                                                                               |  |
| Phases                     | 3                                                                                    |  |
| kVA                        | <u>3</u>                                                                             |  |
| Connection                 | 3Ph-DY-3T-SU                                                                         |  |
| Primary Voltage            | 208                                                                                  |  |
| Primary Max Current        | 8.33A                                                                                |  |
| Primary Markings           | <u>X1-X2-X3</u>                                                                      |  |
| Primary Terminals          | #2-14 AWG                                                                            |  |
| Secondary Voltage          | 416Y/240                                                                             |  |
| Secondary Max Current      | 4.16A                                                                                |  |
| Secondary Markings         | <u>H0-H1-H2-H3</u>                                                                   |  |
| Secondary Terminals        | #2-14 AWG                                                                            |  |
| Primary Taps               | +/- 1 x 5%                                                                           |  |
| Conductor Material         | Copper                                                                               |  |
| BIL (Insulation) Level     | 10kV                                                                                 |  |
| Efficiency (@35% Load) %   | N/A                                                                                  |  |
| Impedance Range            | <u>5.0 - 7.0%</u>                                                                    |  |
| Sound (db)                 | 40                                                                                   |  |
| Enclosure Type             | NEMA 1                                                                               |  |
| Enclosure Size             | <u>E1-3</u>                                                                          |  |
| Finish/Colour              | Polyester Powder Coat - ANSI/ASA 61 Grey                                             |  |
| Standards & Certifications | CSA Certified File No. LR34493, UL Listed File No. E108255, ISO 9001:2015 Registered |  |
| Temperatue Rise            | 115°C                                                                                |  |