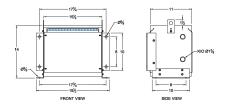

#### **SCHEMATIC/DIAGRAM AND DIMENSION PICTURES**

Three Phase Isolation Transformer with a capacity of 3kVA, transforming 208 Volts to 415Y/240 Volts