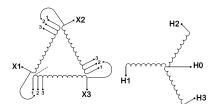

#### **SCHEMATIC/DIAGRAM AND DIMENSION PICTURES**

Three Phase Isolation Transformer with a capacity of 3kVA, transforming 208 Volts to 415Y/240 Volts

#### **PRODUCT SPECIFICATIONS**

| Weight                     | 73 lbs                                                                               |
|----------------------------|--------------------------------------------------------------------------------------|
| Phases                     | 3                                                                                    |
| kVA                        | 3                                                                                    |
| Connection                 | 3Ph-DY-3T-SU                                                                         |
| Primary Voltage            | 208                                                                                  |
| Primary Max Current        | 8.33A                                                                                |
| Primary Markings           | <u>X1-X2-X3</u>                                                                      |
| Primary Terminals          | #2-14 AWG                                                                            |
| Secondary Voltage          | 415Y/240                                                                             |
| Secondary Max Current      | 4.17A                                                                                |
| Secondary Markings         | H0-H1-H2-H3                                                                          |
| Secondary Terminals        | #2-14 AWG                                                                            |
| Primary Taps               | +/- 1 x 5%                                                                           |
| Conductor Material         | Copper                                                                               |
| BIL (Insulation) Level     | <u>10kV</u>                                                                          |
| Efficiency (@35% Load) %   | N/A                                                                                  |
| Impedance Range            | <u>5.0 – 7.0%</u>                                                                    |
| Sound (db)                 | 40                                                                                   |
| Enclosure Type             | NEMA 1                                                                               |
| Enclosure Size             | <u>E1-3</u>                                                                          |
| Finish/Colour              | Polyester Powder Coat - ANSI/ASA 61 Grey                                             |
| Standards & Certifications | CSA Certified File No. LR34493, UL Listed File No. E108255, ISO 9001:2015 Registered |
| Temperatue Rise            | 115°C                                                                                |