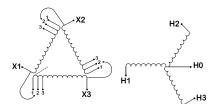

#### **SCHEMATIC/DIAGRAM AND DIMENSION PICTURES**

Three Phase Isolation Transformer with a capacity of 3kVA, transforming 208 Volts to 415Y/240 Volts

#### PRODUCT SPECIFICATIONS

| PRODUCT SPECIFICATIONS     |                                                                                      |  |
|----------------------------|--------------------------------------------------------------------------------------|--|
| Weight                     | 73 lbs                                                                               |  |
| Phases                     | <u>3</u>                                                                             |  |
| kVA                        | <u>3</u>                                                                             |  |
| Connection                 | 3Ph-DY-3T-SU                                                                         |  |
| Primary Voltage            | 208                                                                                  |  |
| Primary Max Current        | 8.33A                                                                                |  |
| Primary Markings           | <u>X1-X2-X3</u>                                                                      |  |
| Primary Terminals          | #2-14 AWG                                                                            |  |
| Secondary Voltage          | 415Y/240                                                                             |  |
| Secondary Max Current      | 4.17A                                                                                |  |
| Secondary Markings         | H0-H1-H2-H3                                                                          |  |
| Secondary Terminals        | #2-14 AWG                                                                            |  |
| Primary Taps               | +/- 1 x 5%                                                                           |  |
| Conductor Material         | Copper                                                                               |  |
| BIL (Insulation) Level     | <u>10kV</u>                                                                          |  |
| Efficiency (@35% Load) %   | N/A                                                                                  |  |
| Impedance Range            | <u>5.0 - 7.0%</u>                                                                    |  |
| Sound (db)                 | 40                                                                                   |  |
| Enclosure Type             | NEMA 1                                                                               |  |
| Enclosure Size             | E1-3                                                                                 |  |
| Finish/Colour              | Polyester Powder Coat - ANSI/ASA 61 Grey                                             |  |
| Standards & Certifications | CSA Certified File No. LR34493, UL Listed File No. E108255, ISO 9001:2015 Registered |  |
| Temperatue Rise            | 115°C                                                                                |  |