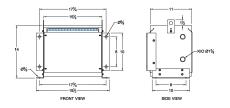

#### **SCHEMATIC/DIAGRAM AND DIMENSION PICTURES**

Three Phase Isolation Transformer with a capacity of 3kVA, transforming 208 Volts to 415Y/240 Volts