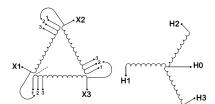

#### **SCHEMATIC/DIAGRAM AND DIMENSION PICTURES**

Three Phase Isolation Transformer with a capacity of 3kVA, transforming 208 Volts to 400Y/231 Volts

#### PRODUCT SPECIFICATIONS

| PRODUCT SPECIFICATIONS     |                                                                                      |
|----------------------------|--------------------------------------------------------------------------------------|
| Weight                     | 73 lbs                                                                               |
| Phases                     | <u>3</u>                                                                             |
| kVA                        | 3                                                                                    |
| Connection                 | 3Ph-DY-3T-SU                                                                         |
| Primary Voltage            | 208                                                                                  |
| Primary Max Current        | 8.33A                                                                                |
| Primary Markings           | <u>X1-X2-X3</u>                                                                      |
| Primary Terminals          | #2-14 AWG                                                                            |
| Secondary Voltage          | 400Y/231                                                                             |
| Secondary Max Current      | 4.33A                                                                                |
| Secondary Markings         | <u>H0-H1-H2-H3</u>                                                                   |
| Secondary Terminals        | #2-14 AWG                                                                            |
| Primary Taps               | +/- 1 x 5%                                                                           |
| Conductor Material         | Copper                                                                               |
| BIL (Insulation) Level     | <u>10kV</u>                                                                          |
| Efficiency (@35% Load) %   | N/A                                                                                  |
| Impedance Range            | 5.0 - 7.0%                                                                           |
| Sound (db)                 | 40                                                                                   |
| Enclosure Type             | NEMA 1                                                                               |
| Enclosure Size             | E1-3                                                                                 |
| Finish/Colour              | Polyester Powder Coat - ANSI/ASA 61 Grey                                             |
| Standards & Certifications | CSA Certified File No. LR34493, UL Listed File No. E108255, ISO 9001:2015 Registered |
| Temperatue Rise            | <u>115°C</u>                                                                         |