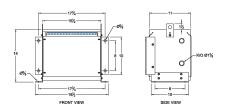

#### **SCHEMATIC/DIAGRAM AND DIMENSION PICTURES**

Three Phase Isolation Transformer with a capacity of 3kVA, transforming 208 Volts to 400Y/231 Volts