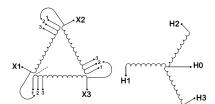

#### **SCHEMATIC/DIAGRAM AND DIMENSION PICTURES**

Three Phase Isolation Transformer with a capacity of 3kVA, transforming 208 Volts to 380Y/220 Volts

#### PRODUCT SPECIFICATIONS

| PRODUCT SPECIFICATIONS     |                                                                                      |  |
|----------------------------|--------------------------------------------------------------------------------------|--|
| Weight                     | 73 lbs                                                                               |  |
| Phases                     | <u>3</u>                                                                             |  |
| kVA                        | <u>3</u>                                                                             |  |
| Connection                 | 3Ph-DY-3T-SU                                                                         |  |
| Primary Voltage            | 208                                                                                  |  |
| Primary Max Current        | 8.33A                                                                                |  |
| Primary Markings           | <u>X1-X2-X3</u>                                                                      |  |
| Primary Terminals          | #2-14 AWG                                                                            |  |
| Secondary Voltage          | 380Y/220                                                                             |  |
| Secondary Max Current      | 4.56A                                                                                |  |
| Secondary Markings         | H0-H1-H2-H3                                                                          |  |
| Secondary Terminals        | #2-14 AWG                                                                            |  |
| Primary Taps               | +/- 1 x 5%                                                                           |  |
| Conductor Material         | Copper                                                                               |  |
| BIL (Insulation) Level     | 10kV                                                                                 |  |
| Efficiency (@35% Load) %   | N/A                                                                                  |  |
| Impedance Range            | <u>5.0 - 7.0%</u>                                                                    |  |
| Sound (db)                 | 40                                                                                   |  |
| Enclosure Type             | NEMA 1                                                                               |  |
| Enclosure Size             | E1-3                                                                                 |  |
| Finish/Colour              | Polyester Powder Coat - ANSI/ASA 61 Grey                                             |  |
| Standards & Certifications | CSA Certified File No. LR34493, UL Listed File No. E108255, ISO 9001:2015 Registered |  |
| Temperatue Rise            | 115°C                                                                                |  |