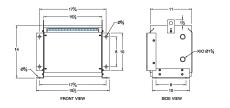

#### **SCHEMATIC/DIAGRAM AND DIMENSION PICTURES**

Three Phase Isolation Transformer with a capacity of 3kVA, transforming 208 Volts to 380Y/220 Volts