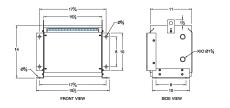

#### **SCHEMATIC/DIAGRAM AND DIMENSION PICTURES**

Three Phase Isolation Transformer with a capacity of 3kVA, transforming 208 Volts to 240Y/139 Volts