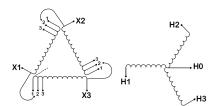

#### **SCHEMATIC/DIAGRAM AND DIMENSION PICTURES**

Three Phase Isolation Transformer with a capacity of 3kVA, transforming 208 Volts to 240Y/139 Volts

### **PRODUCT SPECIFICATIONS**

| Weight                     | 73 lbs                                                                               |
|----------------------------|--------------------------------------------------------------------------------------|
| Phases                     | <u>3</u>                                                                             |
| kVA                        | <u>3</u>                                                                             |
| Connection                 | 3Ph-DY-3T-SU                                                                         |
| Primary Voltage            | 208                                                                                  |
| Primary Max Current        | 8.33A                                                                                |
| Primary Markings           | <u>X1-X2-X3</u>                                                                      |
| Primary Terminals          | #2-14 AWG                                                                            |
| Secondary Voltage          | 240Y/139                                                                             |
| Secondary Max Current      | 7.22A                                                                                |
| Secondary Markings         | <u>H0-H1-H2-H3</u>                                                                   |
| Secondary Terminals        | #2-14 AWG                                                                            |
| Primary Taps               | +/- 1 x 5%                                                                           |
| Conductor Material         | Copper                                                                               |
| BIL (Insulation) Level     | <u>10kV</u>                                                                          |
| Efficiency (@35% Load) %   | N/A                                                                                  |
| Impedance Range            | <u>5.0 - 7.0%</u>                                                                    |
| Sound (db)                 | 40                                                                                   |
| Enclosure Type             | NEMA 1                                                                               |
| Enclosure Size             | E1-3                                                                                 |
| Finish/Colour              | Polyester Powder Coat - ANSI/ASA 61 Grey                                             |
| Standards & Certifications | CSA Certified File No. LR34493, UL Listed File No. E108255, ISO 9001:2015 Registered |
| Temperatue Rise            | 115°C                                                                                |