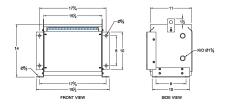

#### **SCHEMATIC/DIAGRAM AND DIMENSION PICTURES**

Three Phase Isolation Transformer with a capacity of 3kVA, transforming 208 Volts to 240Y/139 Volts