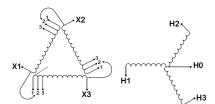

#### **SCHEMATIC/DIAGRAM AND DIMENSION PICTURES**

Three Phase Isolation Transformer with a capacity of 3kVA, transforming 208 Volts to 240Y/139 Volts

### **PRODUCT SPECIFICATIONS**

| PRODUCT SPECIFICATIONS     |                                                                                      |  |
|----------------------------|--------------------------------------------------------------------------------------|--|
| Weight                     | 73 lbs                                                                               |  |
| Phases                     | <u>3</u>                                                                             |  |
| kVA                        | <u>3</u>                                                                             |  |
| Connection                 | 3Ph-DY-3T-SU                                                                         |  |
| Primary Voltage            | 208                                                                                  |  |
| Primary Max Current        | 8.33A                                                                                |  |
| Primary Markings           | <u>X1-X2-X3</u>                                                                      |  |
| Primary Terminals          | #2-14 AWG                                                                            |  |
| Secondary Voltage          | 240Y/139                                                                             |  |
| Secondary Max Current      | 7.22A                                                                                |  |
| Secondary Markings         | <u>H0-H1-H2-H3</u>                                                                   |  |
| Secondary Terminals        | #2-14 AWG                                                                            |  |
| Primary Taps               | +/- 1 x 5%                                                                           |  |
| Conductor Material         | Copper                                                                               |  |
| BIL (Insulation) Level     | <u>10kV</u>                                                                          |  |
| Efficiency (@35% Load) %   | N/A                                                                                  |  |
| Impedance Range            | <u>5.0 - 7.0%</u>                                                                    |  |
| Sound (db)                 | 40                                                                                   |  |
| Enclosure Type             | NEMA 1                                                                               |  |
| Enclosure Size             | E1-3                                                                                 |  |
| Finish/Colour              | Polyester Powder Coat - ANSI/ASA 61 Grey                                             |  |
| Standards & Certifications | CSA Certified File No. LR34493, UL Listed File No. E108255, ISO 9001:2015 Registered |  |
| Temperatue Rise            | 115°C                                                                                |  |