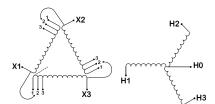

#### **SCHEMATIC/DIAGRAM AND DIMENSION PICTURES**

Three Phase Isolation Transformer with a capacity of 3kVA, transforming 208 Volts to 220Y/127 Volts

### **PRODUCT SPECIFICATIONS**

| Weight                     | 73 lbs                                                                               |
|----------------------------|--------------------------------------------------------------------------------------|
| Phases                     | <u>3</u>                                                                             |
| kVA                        | 3                                                                                    |
| Connection                 | 3Ph-DY-3T-SU                                                                         |
| Primary Voltage            | 208                                                                                  |
| Primary Max Current        | 8.33A                                                                                |
| Primary Markings           | <u>X1-X2-X3</u>                                                                      |
| Primary Terminals          | #2-14 AWG                                                                            |
| Secondary Voltage          | <u>220Y/127</u>                                                                      |
| Secondary Max Current      | 7.87A                                                                                |
| Secondary Markings         | H0-H1-H2-H3                                                                          |
| Secondary Terminals        | #2-14 AWG                                                                            |
| Primary Taps               | +/- 1 x 5%                                                                           |
| Conductor Material         | Copper                                                                               |
| BIL (Insulation) Level     | <u>10kV</u>                                                                          |
| Efficiency (@35% Load) %   | N/A                                                                                  |
| Impedance Range            | 5.0 - 7.0%                                                                           |
| Sound (db)                 | 40                                                                                   |
| Enclosure Type             | NEMA 1                                                                               |
| Enclosure Size             | <u>E1-3</u>                                                                          |
| Finish/Colour              | Polyester Powder Coat - ANSI/ASA 61 Grey                                             |
| Standards & Certifications | CSA Certified File No. LR34493, UL Listed File No. E108255, ISO 9001:2015 Registered |
| Temperatue Rise            | 115°C                                                                                |