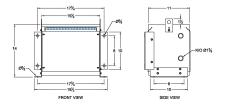

#### **SCHEMATIC/DIAGRAM AND DIMENSION PICTURES**

Three Phase Isolation Transformer with a capacity of 3kVA, transforming 208 Volts to 220Y/127 Volts