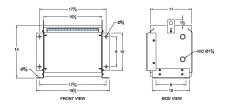

#### **SCHEMATIC/DIAGRAM AND DIMENSION PICTURES**

Three Phase Isolation Transformer with a capacity of 3kVA, transforming 200 Volts to 480Y/277 Volts