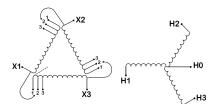

#### **SCHEMATIC/DIAGRAM AND DIMENSION PICTURES**

Three Phase Isolation Transformer with a capacity of 3kVA, transforming 200 Volts to 480Y/277 Volts

#### PRODUCT SPECIFICATIONS

| PRODUCT SPECIFICATIONS     |                                                                                      |
|----------------------------|--------------------------------------------------------------------------------------|
| Weight                     | 73 lbs                                                                               |
| Phases                     | <u>3</u>                                                                             |
| kVA                        | <u>3</u>                                                                             |
| Connection                 | 3Ph-DY-3T-SU                                                                         |
| Primary Voltage            | 200                                                                                  |
| Primary Max Current        | 8.66A                                                                                |
| Primary Markings           | <u>X1-X2-X3</u>                                                                      |
| Primary Terminals          | #2-14 AWG                                                                            |
| Secondary Voltage          | 480Y/277                                                                             |
| Secondary Max Current      | 3.61A                                                                                |
| Secondary Markings         | <u>H0-H1-H2-H3</u>                                                                   |
| Secondary Terminals        | #2-14 AWG                                                                            |
| Primary Taps               | +/- 1 x 5%                                                                           |
| Conductor Material         | Copper                                                                               |
| BIL (Insulation) Level     | <u>10kV</u>                                                                          |
| Efficiency (@35% Load) %   | N/A                                                                                  |
| Impedance Range            | <u>5.0 - 7.0%</u>                                                                    |
| Sound (db)                 | 40                                                                                   |
| Enclosure Type             | NEMA 1                                                                               |
| Enclosure Size             | E1-3                                                                                 |
| Finish/Colour              | Polyester Powder Coat - ANSI/ASA 61 Grey                                             |
| Standards & Certifications | CSA Certified File No. LR34493, UL Listed File No. E108255, ISO 9001:2015 Registered |
| Temperatue Rise            | 115°C                                                                                |