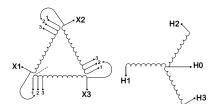

#### **SCHEMATIC/DIAGRAM AND DIMENSION PICTURES**

Three Phase Isolation Transformer with a capacity of 3kVA, transforming 200 Volts to 460Y/266 Volts

#### **PRODUCT SPECIFICATIONS**

| PRODUCT SPECIFICATIONS     |                                                                                      |  |
|----------------------------|--------------------------------------------------------------------------------------|--|
| Weight                     | 73 lbs                                                                               |  |
| Phases                     | <u>3</u>                                                                             |  |
| kVA                        | <u>3</u>                                                                             |  |
| Connection                 | 3Ph-DY-3T-SU                                                                         |  |
| Primary Voltage            | 200                                                                                  |  |
| Primary Max Current        | 8.66A                                                                                |  |
| Primary Markings           | <u>X1-X2-X3</u>                                                                      |  |
| Primary Terminals          | #2-14 AWG                                                                            |  |
| Secondary Voltage          | 460Y/266                                                                             |  |
| Secondary Max Current      | 3.77A                                                                                |  |
| Secondary Markings         | <u>H0-H1-H2-H3</u>                                                                   |  |
| Secondary Terminals        | #2-14 AWG                                                                            |  |
| Primary Taps               | +/- 1 x 5%                                                                           |  |
| Conductor Material         | Copper                                                                               |  |
| BIL (Insulation) Level     | <u>10kV</u>                                                                          |  |
| Efficiency (@35% Load) %   | N/A                                                                                  |  |
| Impedance Range            | <u>5.0 - 7.0%</u>                                                                    |  |
| Sound (db)                 | 40                                                                                   |  |
| Enclosure Type             | NEMA 1                                                                               |  |
| Enclosure Size             | <u>E1-3</u>                                                                          |  |
| Finish/Colour              | Polyester Powder Coat - ANSI/ASA 61 Grey                                             |  |
| Standards & Certifications | CSA Certified File No. LR34493, UL Listed File No. E108255, ISO 9001:2015 Registered |  |
| Temperatue Rise            | 115°C                                                                                |  |