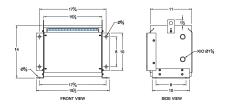

#### **SCHEMATIC/DIAGRAM AND DIMENSION PICTURES**

Three Phase Isolation Transformer with a capacity of 3kVA, transforming 200 Volts to 460Y/266 Volts