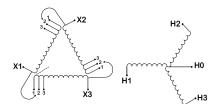

#### **SCHEMATIC/DIAGRAM AND DIMENSION PICTURES**

Three Phase Isolation Transformer with a capacity of 3kVA, transforming 200 Volts to 460Y/266 Volts

#### PRODUCT SPECIFICATIONS

| PRODUCT SPECIFICATIONS     |                                                                                      |
|----------------------------|--------------------------------------------------------------------------------------|
| Weight                     | 73 lbs                                                                               |
| Phases                     | <u>3</u>                                                                             |
| kVA                        | <u>3</u>                                                                             |
| Connection                 | 3Ph-DY-3T-SU                                                                         |
| Primary Voltage            | 200                                                                                  |
| Primary Max Current        | 8.66A                                                                                |
| Primary Markings           | <u>X1-X2-X3</u>                                                                      |
| Primary Terminals          | #2-14 AWG                                                                            |
| Secondary Voltage          | 460Y/266                                                                             |
| Secondary Max Current      | 3.77A                                                                                |
| Secondary Markings         | <u>H0-H1-H2-H3</u>                                                                   |
| Secondary Terminals        | #2-14 AWG                                                                            |
| Primary Taps               | +/- 1 x 5%                                                                           |
| Conductor Material         | Copper                                                                               |
| BIL (Insulation) Level     | <u>10kV</u>                                                                          |
| Efficiency (@35% Load) %   | N/A                                                                                  |
| Impedance Range            | 5.0 - 7.0%                                                                           |
| Sound (db)                 | 40                                                                                   |
| Enclosure Type             | NEMA 1                                                                               |
| Enclosure Size             | E1-3                                                                                 |
| Finish/Colour              | Polyester Powder Coat - ANSI/ASA 61 Grey                                             |
| Standards & Certifications | CSA Certified File No. LR34493, UL Listed File No. E108255, ISO 9001:2015 Registered |
| Temperatue Rise            | <u>115°C</u>                                                                         |