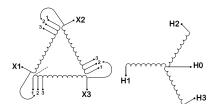

#### **SCHEMATIC/DIAGRAM AND DIMENSION PICTURES**

Three Phase Isolation Transformer with a capacity of 3kVA, transforming 200 Volts to 440Y/254 Volts

#### PRODUCT SPECIFICATIONS

| PRODUCT SPECIFICATIONS     |                                                                                      |
|----------------------------|--------------------------------------------------------------------------------------|
| Weight                     | 73 lbs                                                                               |
| Phases                     | <u>3</u>                                                                             |
| kVA                        | 3                                                                                    |
| Connection                 | 3Ph-DY-3T-SU                                                                         |
| Primary Voltage            | 200                                                                                  |
| Primary Max Current        | 8.66A                                                                                |
| Primary Markings           | <u>X1-X2-X3</u>                                                                      |
| Primary Terminals          | #2-14 AWG                                                                            |
| Secondary Voltage          | 440Y/254                                                                             |
| Secondary Max Current      | 3.94A                                                                                |
| Secondary Markings         | <u>H0-H1-H2-H3</u>                                                                   |
| Secondary Terminals        | #2-14 AWG                                                                            |
| Primary Taps               | +/- 1 x 5%                                                                           |
| Conductor Material         | Copper                                                                               |
| BIL (Insulation) Level     | <u>10kV</u>                                                                          |
| Efficiency (@35% Load) %   | N/A                                                                                  |
| Impedance Range            | <u>5.0 – 7.0%</u>                                                                    |
| Sound (db)                 | 40                                                                                   |
| Enclosure Type             | NEMA 1                                                                               |
| Enclosure Size             | E1-3                                                                                 |
| Finish/Colour              | Polyester Powder Coat - ANSI/ASA 61 Grey                                             |
| Standards & Certifications | CSA Certified File No. LR34493, UL Listed File No. E108255, ISO 9001:2015 Registered |
| Temperatue Rise            | 115°C                                                                                |