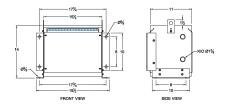

#### **SCHEMATIC/DIAGRAM AND DIMENSION PICTURES**

Three Phase Isolation Transformer with a capacity of 3kVA, transforming 200 Volts to 440Y/254 Volts