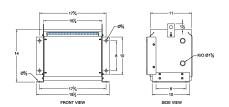

#### **SCHEMATIC/DIAGRAM AND DIMENSION PICTURES**

Three Phase Isolation Transformer with a capacity of 3kVA, transforming 200 Volts to 440Y/254 Volts