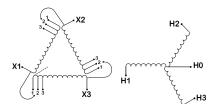

#### **SCHEMATIC/DIAGRAM AND DIMENSION PICTURES**

Three Phase Isolation Transformer with a capacity of 3kVA, transforming 200 Volts to 440Y/254 Volts

#### **PRODUCT SPECIFICATIONS**

| PRODUCT SPECIFICATIONS     |                                                                                      |  |
|----------------------------|--------------------------------------------------------------------------------------|--|
| Weight                     | 73 lbs                                                                               |  |
| Phases                     | <u>3</u>                                                                             |  |
| kVA                        | <u>3</u>                                                                             |  |
| Connection                 | 3Ph-DY-3T-SU                                                                         |  |
| Primary Voltage            | 200                                                                                  |  |
| Primary Max Current        | 8.66A                                                                                |  |
| Primary Markings           | <u>X1-X2-X3</u>                                                                      |  |
| Primary Terminals          | #2-14 AWG                                                                            |  |
| Secondary Voltage          | 440Y/254                                                                             |  |
| Secondary Max Current      | 3.94A                                                                                |  |
| Secondary Markings         | <u>H0-H1-H2-H3</u>                                                                   |  |
| Secondary Terminals        | #2-14 AWG                                                                            |  |
| Primary Taps               | +/- 1 x 5%                                                                           |  |
| Conductor Material         | Copper                                                                               |  |
| BIL (Insulation) Level     | <u>10kV</u>                                                                          |  |
| Efficiency (@35% Load) %   | N/A                                                                                  |  |
| Impedance Range            | <u>5.0 - 7.0%</u>                                                                    |  |
| Sound (db)                 | 40                                                                                   |  |
| Enclosure Type             | NEMA 1                                                                               |  |
| Enclosure Size             | <u>E1-3</u>                                                                          |  |
| Finish/Colour              | Polyester Powder Coat - ANSI/ASA 61 Grey                                             |  |
| Standards & Certifications | CSA Certified File No. LR34493, UL Listed File No. E108255, ISO 9001:2015 Registered |  |
| Temperatue Rise            | 115°C                                                                                |  |