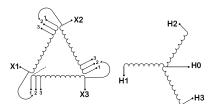

#### **SCHEMATIC/DIAGRAM AND DIMENSION PICTURES**

Three Phase Isolation Transformer with a capacity of 3kVA, transforming 200 Volts to 440Y/254 Volts

#### **PRODUCT SPECIFICATIONS**

| PRODUCT SPECIFICATIONS     |                                                                                      |  |
|----------------------------|--------------------------------------------------------------------------------------|--|
| Weight                     | 73 lbs                                                                               |  |
| Phases                     | <u>3</u>                                                                             |  |
| kVA                        | <u>3</u>                                                                             |  |
| Connection                 | 3Ph-DY-3T-SU                                                                         |  |
| Primary Voltage            | 200                                                                                  |  |
| Primary Max Current        | 8.66A                                                                                |  |
| Primary Markings           | <u>X1-X2-X3</u>                                                                      |  |
| Primary Terminals          | #2-14 AWG                                                                            |  |
| Secondary Voltage          | 440Y/254                                                                             |  |
| Secondary Max Current      | 3.94A                                                                                |  |
| Secondary Markings         | <u>H0-H1-H2-H3</u>                                                                   |  |
| Secondary Terminals        | #2-14 AWG                                                                            |  |
| Primary Taps               | +/- 1 x 5%                                                                           |  |
| Conductor Material         | Copper                                                                               |  |
| BIL (Insulation) Level     | <u>10kV</u>                                                                          |  |
| Efficiency (@35% Load) %   | N/A                                                                                  |  |
| Impedance Range            | <u>5.0 - 7.0%</u>                                                                    |  |
| Sound (db)                 | 40                                                                                   |  |
| Enclosure Type             | NEMA 1                                                                               |  |
| Enclosure Size             | <u>E1-3</u>                                                                          |  |
| Finish/Colour              | Polyester Powder Coat - ANSI/ASA 61 Grey                                             |  |
| Standards & Certifications | CSA Certified File No. LR34493, UL Listed File No. E108255, ISO 9001:2015 Registered |  |
| Temperatue Rise            | 115°C                                                                                |  |