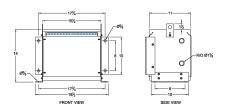

#### **SCHEMATIC/DIAGRAM AND DIMENSION PICTURES**

Three Phase Isolation Transformer with a capacity of 3kVA, transforming 200 Volts to 440Y/254 Volts