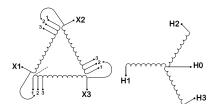

#### **SCHEMATIC/DIAGRAM AND DIMENSION PICTURES**

Three Phase Isolation Transformer with a capacity of 3kVA, transforming 200 Volts to 416Y/240 Volts

#### PRODUCT SPECIFICATIONS

| PRODUCT SPECIFICATIONS     |                                                                                      |
|----------------------------|--------------------------------------------------------------------------------------|
| Weight                     | 73 lbs                                                                               |
| Phases                     | <u>3</u>                                                                             |
| kVA                        | <u>3</u>                                                                             |
| Connection                 | 3Ph-DY-3T-SU                                                                         |
| Primary Voltage            | 200                                                                                  |
| Primary Max Current        | 8.66A                                                                                |
| Primary Markings           | <u>X1-X2-X3</u>                                                                      |
| Primary Terminals          | #2-14 AWG                                                                            |
| Secondary Voltage          | 416Y/240                                                                             |
| Secondary Max Current      | 4.16A                                                                                |
| Secondary Markings         | <u>H0-H1-H2-H3</u>                                                                   |
| Secondary Terminals        | #2-14 AWG                                                                            |
| Primary Taps               | +/- 1 x 5%                                                                           |
| Conductor Material         | Copper                                                                               |
| BIL (Insulation) Level     | <u>10kV</u>                                                                          |
| Efficiency (@35% Load) %   | N/A                                                                                  |
| Impedance Range            | <u>5.0 - 7.0%</u>                                                                    |
| Sound (db)                 | 40                                                                                   |
| Enclosure Type             | NEMA 1                                                                               |
| Enclosure Size             | E1-3                                                                                 |
| Finish/Colour              | Polyester Powder Coat - ANSI/ASA 61 Grey                                             |
| Standards & Certifications | CSA Certified File No. LR34493, UL Listed File No. E108255, ISO 9001:2015 Registered |
| Temperatue Rise            | 115°C                                                                                |