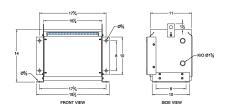

#### **SCHEMATIC/DIAGRAM AND DIMENSION PICTURES**

Three Phase Isolation Transformer with a capacity of 3kVA, transforming 200 Volts to 416Y/240 Volts