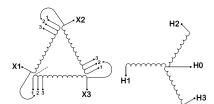

#### **SCHEMATIC/DIAGRAM AND DIMENSION PICTURES**

Three Phase Isolation Transformer with a capacity of 3kVA, transforming 200 Volts to 416Y/240 Volts

#### PRODUCT SPECIFICATIONS

| PRODUCT SPECIFICATIONS     |                                                                                      |
|----------------------------|--------------------------------------------------------------------------------------|
| Weight                     | 73 lbs                                                                               |
| Phases                     | <u>3</u>                                                                             |
| kVA                        | <u>3</u>                                                                             |
| Connection                 | 3Ph-DY-3T-SU                                                                         |
| Primary Voltage            | 200                                                                                  |
| Primary Max Current        | 8.66A                                                                                |
| Primary Markings           | <u>X1-X2-X3</u>                                                                      |
| Primary Terminals          | #2-14 AWG                                                                            |
| Secondary Voltage          | 416Y/240                                                                             |
| Secondary Max Current      | 4.16A                                                                                |
| Secondary Markings         | <u>H0-H1-H2-H3</u>                                                                   |
| Secondary Terminals        | #2-14 AWG                                                                            |
| Primary Taps               | +/- 1 x 5%                                                                           |
| Conductor Material         | Copper                                                                               |
| BIL (Insulation) Level     | <u>10kV</u>                                                                          |
| Efficiency (@35% Load) %   | N/A                                                                                  |
| Impedance Range            | <u>5.0 - 7.0%</u>                                                                    |
| Sound (db)                 | 40                                                                                   |
| Enclosure Type             | NEMA 1                                                                               |
| Enclosure Size             | E1-3                                                                                 |
| Finish/Colour              | Polyester Powder Coat - ANSI/ASA 61 Grey                                             |
| Standards & Certifications | CSA Certified File No. LR34493, UL Listed File No. E108255, ISO 9001:2015 Registered |
| Temperatue Rise            | 115°C                                                                                |