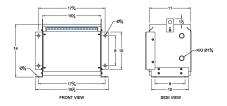

#### **SCHEMATIC/DIAGRAM AND DIMENSION PICTURES**

Three Phase Isolation Transformer with a capacity of 3kVA, transforming 200 Volts to 416Y/240 Volts