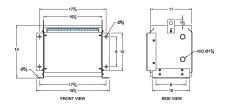

#### **SCHEMATIC/DIAGRAM AND DIMENSION PICTURES**

Three Phase Isolation Transformer with a capacity of 3kVA, transforming 200 Volts to 415Y/240 Volts