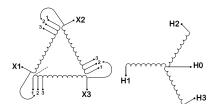

#### **SCHEMATIC/DIAGRAM AND DIMENSION PICTURES**

Three Phase Isolation Transformer with a capacity of 3kVA, transforming 200 Volts to 415Y/240 Volts

#### PRODUCT SPECIFICATIONS

| PRODUCT SPECIFICATIONS     |                                                                                      |
|----------------------------|--------------------------------------------------------------------------------------|
| Weight                     | 73 lbs                                                                               |
| Phases                     | <u>3</u>                                                                             |
| kVA                        | <u>3</u>                                                                             |
| Connection                 | 3Ph-DY-3T-SU                                                                         |
| Primary Voltage            | 200                                                                                  |
| Primary Max Current        | 8.66A                                                                                |
| Primary Markings           | <u>X1-X2-X3</u>                                                                      |
| Primary Terminals          | #2-14 AWG                                                                            |
| Secondary Voltage          | 415Y/240                                                                             |
| Secondary Max Current      | 4.17A                                                                                |
| Secondary Markings         | <u>H0-H1-H2-H3</u>                                                                   |
| Secondary Terminals        | #2-14 AWG                                                                            |
| Primary Taps               | +/- 1 x 5%                                                                           |
| Conductor Material         | Copper                                                                               |
| BIL (Insulation) Level     | <u>10kV</u>                                                                          |
| Efficiency (@35% Load) %   | N/A                                                                                  |
| Impedance Range            | <u>5.0 - 7.0%</u>                                                                    |
| Sound (db)                 | 40                                                                                   |
| Enclosure Type             | NEMA 1                                                                               |
| Enclosure Size             | E1-3                                                                                 |
| Finish/Colour              | Polyester Powder Coat - ANSI/ASA 61 Grey                                             |
| Standards & Certifications | CSA Certified File No. LR34493, UL Listed File No. E108255, ISO 9001:2015 Registered |
| Temperatue Rise            | 115°C                                                                                |