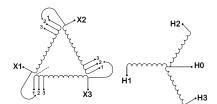

#### **PRODUCT SPECIFICATIONS**

| PRODUCT SPECIFICATIONS     |                                                                                      |  |
|----------------------------|--------------------------------------------------------------------------------------|--|
| Weight                     | 73 lbs                                                                               |  |
| Phases                     | 3                                                                                    |  |
| kVA                        | <u>3</u>                                                                             |  |
| Connection                 | 3Ph-DY-3T-SU                                                                         |  |
| Primary Voltage            | 200                                                                                  |  |
| Primary Max Current        | 8.66A                                                                                |  |
| Primary Markings           | <u>X1-X2-X3</u>                                                                      |  |
| Primary Terminals          | #2-14 AWG                                                                            |  |
| Secondary Voltage          | 400Y/231                                                                             |  |
| Secondary Max Current      | 4.33A                                                                                |  |
| Secondary Markings         | <u>H0-H1-H2-H3</u>                                                                   |  |
| Secondary Terminals        | #2-14 AWG                                                                            |  |
| Primary Taps               | +/- 1 x 5%                                                                           |  |
| Conductor Material         | Copper                                                                               |  |
| BIL (Insulation) Level     | 10kV                                                                                 |  |
| Efficiency (@35% Load) %   | N/A                                                                                  |  |
| Impedance Range            | <u>5.0 - 7.0%</u>                                                                    |  |
| Sound (db)                 | 40                                                                                   |  |
| Enclosure Type             | NEMA 1                                                                               |  |
| Enclosure Size             | <u>E1-3</u>                                                                          |  |
| Finish/Colour              | Polyester Powder Coat - ANSI/ASA 61 Grey                                             |  |
| Standards & Certifications | CSA Certified File No. LR34493, UL Listed File No. E108255, ISO 9001:2015 Registered |  |
| Temperatue Rise            | 115°C                                                                                |  |