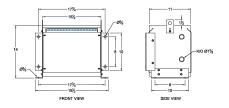

#### **SCHEMATIC/DIAGRAM AND DIMENSION PICTURES**

Three Phase Isolation Transformer with a capacity of 3kVA, transforming 200 Volts to 400Y/231 Volts