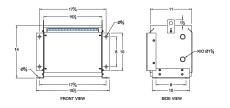

#### **SCHEMATIC/DIAGRAM AND DIMENSION PICTURES**

Three Phase Isolation Transformer with a capacity of 3kVA, transforming 200 Volts to 400Y/231 Volts