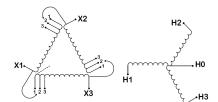

#### **SCHEMATIC/DIAGRAM AND DIMENSION PICTURES**

Three Phase Isolation Transformer with a capacity of 3kVA, transforming 200 Volts to 400Y/231 Volts

#### **PRODUCT SPECIFICATIONS**

| PRODUCT SPECIFICATIONS     |                                                                                      |  |
|----------------------------|--------------------------------------------------------------------------------------|--|
| Weight                     | 73 lbs                                                                               |  |
| Phases                     | 3                                                                                    |  |
| kVA                        | <u>3</u>                                                                             |  |
| Connection                 | 3Ph-DY-3T-SU                                                                         |  |
| Primary Voltage            | 200                                                                                  |  |
| Primary Max Current        | 8.66A                                                                                |  |
| Primary Markings           | <u>X1-X2-X3</u>                                                                      |  |
| Primary Terminals          | #2-14 AWG                                                                            |  |
| Secondary Voltage          | 400Y/231                                                                             |  |
| Secondary Max Current      | 4.33A                                                                                |  |
| Secondary Markings         | <u>H0-H1-H2-H3</u>                                                                   |  |
| Secondary Terminals        | #2-14 AWG                                                                            |  |
| Primary Taps               | +/- 1 x 5%                                                                           |  |
| Conductor Material         | Copper                                                                               |  |
| BIL (Insulation) Level     | 10kV                                                                                 |  |
| Efficiency (@35% Load) %   | N/A                                                                                  |  |
| Impedance Range            | <u>5.0 - 7.0%</u>                                                                    |  |
| Sound (db)                 | 40                                                                                   |  |
| Enclosure Type             | NEMA 1                                                                               |  |
| Enclosure Size             | <u>E1-3</u>                                                                          |  |
| Finish/Colour              | Polyester Powder Coat - ANSI/ASA 61 Grey                                             |  |
| Standards & Certifications | CSA Certified File No. LR34493, UL Listed File No. E108255, ISO 9001:2015 Registered |  |
| Temperatue Rise            | 115°C                                                                                |  |