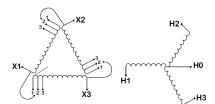

#### **SCHEMATIC/DIAGRAM AND DIMENSION PICTURES**

Three Phase Isolation Transformer with a capacity of 3kVA, transforming 200 Volts to 400Y/231 Volts

#### PRODUCT SPECIFICATIONS

| PRODUCT SPECIFICATIONS     |                                                                                      |
|----------------------------|--------------------------------------------------------------------------------------|
| Weight                     | 73 lbs                                                                               |
| Phases                     | <u>3</u>                                                                             |
| kVA                        | <u>3</u>                                                                             |
| Connection                 | 3Ph-DY-3T-SU                                                                         |
| Primary Voltage            | 200                                                                                  |
| Primary Max Current        | 8.66A                                                                                |
| Primary Markings           | <u>X1-X2-X3</u>                                                                      |
| Primary Terminals          | #2-14 AWG                                                                            |
| Secondary Voltage          | 400Y/231                                                                             |
| Secondary Max Current      | 4.33A                                                                                |
| Secondary Markings         | <u>H0-H1-H2-H3</u>                                                                   |
| Secondary Terminals        | #2-14 AWG                                                                            |
| Primary Taps               | +/- 1 x 5%                                                                           |
| Conductor Material         | Copper                                                                               |
| BIL (Insulation) Level     | <u>10kV</u>                                                                          |
| Efficiency (@35% Load) %   | N/A                                                                                  |
| Impedance Range            | <u>5.0 - 7.0%</u>                                                                    |
| Sound (db)                 | 40                                                                                   |
| Enclosure Type             | NEMA 1                                                                               |
| Enclosure Size             | E1-3                                                                                 |
| Finish/Colour              | Polyester Powder Coat - ANSI/ASA 61 Grey                                             |
| Standards & Certifications | CSA Certified File No. LR34493, UL Listed File No. E108255, ISO 9001:2015 Registered |
| Temperatue Rise            | 115°C                                                                                |