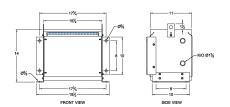

#### **SCHEMATIC/DIAGRAM AND DIMENSION PICTURES**

Three Phase Isolation Transformer with a capacity of 3kVA, transforming 200 Volts to 400Y/231 Volts