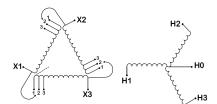

#### **SCHEMATIC/DIAGRAM AND DIMENSION PICTURES**

Three Phase Isolation Transformer with a capacity of 3kVA, transforming 200 Volts to 240Y/139 Volts

#### **PRODUCT SPECIFICATIONS**

| PRODUCT SPECIFICATIONS     |                                                                                      |  |
|----------------------------|--------------------------------------------------------------------------------------|--|
| Weight                     | 73 lbs                                                                               |  |
| Phases                     | 3                                                                                    |  |
| kVA                        | 3                                                                                    |  |
| Connection                 | 3Ph-DY-3T-SU                                                                         |  |
| Primary Voltage            | 200                                                                                  |  |
| Primary Max Current        | 8.66A                                                                                |  |
| Primary Markings           | <u>X1-X2-X3</u>                                                                      |  |
| Primary Terminals          | #2-14 AWG                                                                            |  |
| Secondary Voltage          | <u>240Y/139</u>                                                                      |  |
| Secondary Max Current      | 7.22A                                                                                |  |
| Secondary Markings         | H0-H1-H2-H3                                                                          |  |
| Secondary Terminals        | #2-14 AWG                                                                            |  |
| Primary Taps               | +/- 1 x 5%                                                                           |  |
| Conductor Material         | Copper                                                                               |  |
| BIL (Insulation) Level     | <u>10kV</u>                                                                          |  |
| Efficiency (@35% Load) %   | N/A                                                                                  |  |
| Impedance Range            | <u>5.0 - 7.0%</u>                                                                    |  |
| Sound (db)                 | 40                                                                                   |  |
| Enclosure Type             | NEMA 1                                                                               |  |
| Enclosure Size             | <u>E1-3</u>                                                                          |  |
| Finish/Colour              | Polyester Powder Coat - ANSI/ASA 61 Grey                                             |  |
| Standards & Certifications | CSA Certified File No. LR34493, UL Listed File No. E108255, ISO 9001:2015 Registered |  |
| Temperatue Rise            | 115°C                                                                                |  |