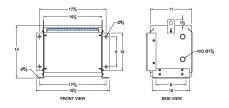

#### **SCHEMATIC/DIAGRAM AND DIMENSION PICTURES**

Three Phase Isolation Transformer with a capacity of 3kVA, transforming 200 Volts to 240Y/139 Volts