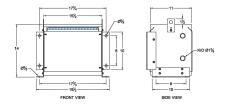

#### **SCHEMATIC/DIAGRAM AND DIMENSION PICTURES**

Three Phase Isolation Transformer with a capacity of 3kVA, transforming 200 Volts to 240Y/139 Volts