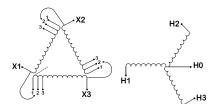

#### **SCHEMATIC/DIAGRAM AND DIMENSION PICTURES**

Three Phase Isolation Transformer with a capacity of 3kVA, transforming 200 Volts to 240Y/139 Volts

#### PRODUCT SPECIFICATIONS

| PRODUCT SPECIFICATIONS     |                                                                                      |  |
|----------------------------|--------------------------------------------------------------------------------------|--|
| Weight                     | 73 lbs                                                                               |  |
| Phases                     | <u>3</u>                                                                             |  |
| kVA                        | <u>3</u>                                                                             |  |
| Connection                 | 3Ph-DY-3T-SU                                                                         |  |
| Primary Voltage            | 200                                                                                  |  |
| Primary Max Current        | 8.66A                                                                                |  |
| Primary Markings           | <u>X1-X2-X3</u>                                                                      |  |
| Primary Terminals          | #2-14 AWG                                                                            |  |
| Secondary Voltage          | 240Y/139                                                                             |  |
| Secondary Max Current      | 7.22A                                                                                |  |
| Secondary Markings         | <u>H0-H1-H2-H3</u>                                                                   |  |
| Secondary Terminals        | #2-14 AWG                                                                            |  |
| Primary Taps               | +/- 1 x 5%                                                                           |  |
| Conductor Material         | Copper                                                                               |  |
| BIL (Insulation) Level     | <u>10kV</u>                                                                          |  |
| Efficiency (@35% Load) %   | N/A                                                                                  |  |
| Impedance Range            | <u>5.0 - 7.0%</u>                                                                    |  |
| Sound (db)                 | 40                                                                                   |  |
| Enclosure Type             | NEMA 1                                                                               |  |
| Enclosure Size             | <u>E1-3</u>                                                                          |  |
| Finish/Colour              | Polyester Powder Coat - ANSI/ASA 61 Grey                                             |  |
| Standards & Certifications | CSA Certified File No. LR34493, UL Listed File No. E108255, ISO 9001:2015 Registered |  |
| Temperatue Rise            | 115°C                                                                                |  |