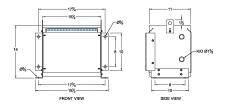

#### **SCHEMATIC/DIAGRAM AND DIMENSION PICTURES**

Three Phase Isolation Transformer with a capacity of 3kVA, transforming 200 Volts to 240Y/139 Volts