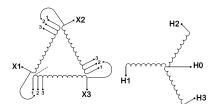

#### **SCHEMATIC/DIAGRAM AND DIMENSION PICTURES**

Three Phase Isolation Transformer with a capacity of 3kVA, transforming 200 Volts to 240Y/139 Volts

#### PRODUCT SPECIFICATIONS

| PRODUCT SPECIFICATIONS     |                                                                                      |
|----------------------------|--------------------------------------------------------------------------------------|
| Weight                     | 73 lbs                                                                               |
| Phases                     | <u>3</u>                                                                             |
| kVA                        | <u>3</u>                                                                             |
| Connection                 | 3Ph-DY-3T-SU                                                                         |
| Primary Voltage            | 200                                                                                  |
| Primary Max Current        | 8.66A                                                                                |
| Primary Markings           | <u>X1-X2-X3</u>                                                                      |
| Primary Terminals          | #2-14 AWG                                                                            |
| Secondary Voltage          | 240Y/139                                                                             |
| Secondary Max Current      | 7.22A                                                                                |
| Secondary Markings         | <u>H0-H1-H2-H3</u>                                                                   |
| Secondary Terminals        | #2-14 AWG                                                                            |
| Primary Taps               | +/- 1 x 5%                                                                           |
| Conductor Material         | Copper                                                                               |
| BIL (Insulation) Level     | <u>10kV</u>                                                                          |
| Efficiency (@35% Load) %   | N/A                                                                                  |
| Impedance Range            | <u>5.0 - 7.0%</u>                                                                    |
| Sound (db)                 | 40                                                                                   |
| Enclosure Type             | NEMA 1                                                                               |
| Enclosure Size             | E1-3                                                                                 |
| Finish/Colour              | Polyester Powder Coat - ANSI/ASA 61 Grey                                             |
| Standards & Certifications | CSA Certified File No. LR34493, UL Listed File No. E108255, ISO 9001:2015 Registered |
| Temperatue Rise            | 115°C                                                                                |