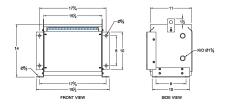

#### **SCHEMATIC/DIAGRAM AND DIMENSION PICTURES**

Three Phase Isolation Transformer with a capacity of 3kVA, transforming 200 Volts to 240Y/139 Volts