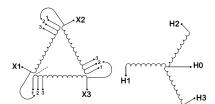

### **PRODUCT SPECIFICATIONS**

| PRODUCT SPECIFICATIONS     |                                                                                      |  |
|----------------------------|--------------------------------------------------------------------------------------|--|
| Weight                     | 73 lbs                                                                               |  |
| Phases                     | 3                                                                                    |  |
| kVA                        | 3                                                                                    |  |
| Connection                 | 3Ph-DY-3T-SU                                                                         |  |
| Primary Voltage            | 200                                                                                  |  |
| Primary Max Current        | 8.66A                                                                                |  |
| Primary Markings           | <u>X1-X2-X3</u>                                                                      |  |
| Primary Terminals          | #2-14 AWG                                                                            |  |
| Secondary Voltage          | <u>240Y/139</u>                                                                      |  |
| Secondary Max Current      | 7.22A                                                                                |  |
| Secondary Markings         | H0-H1-H2-H3                                                                          |  |
| Secondary Terminals        | #2-14 AWG                                                                            |  |
| Primary Taps               | +/- 1 x 5%                                                                           |  |
| Conductor Material         | Copper                                                                               |  |
| BIL (Insulation) Level     | <u>10kV</u>                                                                          |  |
| Efficiency (@35% Load) %   | N/A                                                                                  |  |
| Impedance Range            | <u>5.0 - 7.0%</u>                                                                    |  |
| Sound (db)                 | 40                                                                                   |  |
| Enclosure Type             | NEMA 1                                                                               |  |
| Enclosure Size             | <u>E1-3</u>                                                                          |  |
| Finish/Colour              | Polyester Powder Coat - ANSI/ASA 61 Grey                                             |  |
| Standards & Certifications | CSA Certified File No. LR34493, UL Listed File No. E108255, ISO 9001:2015 Registered |  |
| Temperatue Rise            | 115°C                                                                                |  |