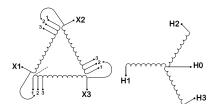

#### **SCHEMATIC/DIAGRAM AND DIMENSION PICTURES**

Three Phase Isolation Transformer with a capacity of 3kVA, transforming 200 Volts to 230Y/133 Volts

#### PRODUCT SPECIFICATIONS

| PRODUCT SPECIFICATIONS     |                                                                                      |  |
|----------------------------|--------------------------------------------------------------------------------------|--|
| Weight                     | 73 lbs                                                                               |  |
| Phases                     | <u>3</u>                                                                             |  |
| kVA                        | 3                                                                                    |  |
| Connection                 | 3Ph-DY-3T-SU                                                                         |  |
| Primary Voltage            | 200                                                                                  |  |
| Primary Max Current        | 8.66A                                                                                |  |
| Primary Markings           | X1-X2-X3                                                                             |  |
| Primary Terminals          | #2-14 AWG                                                                            |  |
| Secondary Voltage          | 230Y/133                                                                             |  |
| Secondary Max Current      | 7.53A                                                                                |  |
| Secondary Markings         | <u>H0-H1-H2-H3</u>                                                                   |  |
| Secondary Terminals        | #2-14 AWG                                                                            |  |
| Primary Taps               | +/- 1 x 5%                                                                           |  |
| Conductor Material         | Copper                                                                               |  |
| BIL (Insulation) Level     | <u>10kV</u>                                                                          |  |
| Efficiency (@35% Load) %   | N/A                                                                                  |  |
| Impedance Range            | <u>5.0 – 7.0%</u>                                                                    |  |
| Sound (db)                 | 40                                                                                   |  |
| Enclosure Type             | NEMA 1                                                                               |  |
| Enclosure Size             | E1-3                                                                                 |  |
| Finish/Colour              | Polyester Powder Coat - ANSI/ASA 61 Grey                                             |  |
| Standards & Certifications | CSA Certified File No. LR34493, UL Listed File No. E108255, ISO 9001:2015 Registered |  |
| Temperatue Rise            | 115°C                                                                                |  |