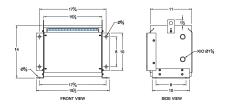

#### **SCHEMATIC/DIAGRAM AND DIMENSION PICTURES**

Three Phase Isolation Transformer with a capacity of 3kVA, transforming 200 Volts to 230Y/133 Volts