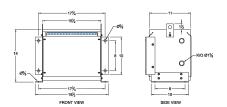

#### **SCHEMATIC/DIAGRAM AND DIMENSION PICTURES**

Three Phase Isolation Transformer with a capacity of 3kVA, transforming 200 Volts to 220Y/127 Volts