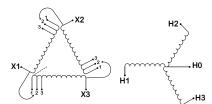

#### **SCHEMATIC/DIAGRAM AND DIMENSION PICTURES**

Three Phase Isolation Transformer with a capacity of 3kVA, transforming 200 Volts to 220Y/127 Volts

### **PRODUCT SPECIFICATIONS**

| RODUCT SPECIFICATIONS      |                                                                                      |  |
|----------------------------|--------------------------------------------------------------------------------------|--|
| Weight                     | 73 lbs                                                                               |  |
| Phases                     | 3                                                                                    |  |
| kVA                        | <u>3</u>                                                                             |  |
| Connection                 | 3Ph-DY-3T-SU                                                                         |  |
| Primary Voltage            | 200                                                                                  |  |
| Primary Max Current        | 8.66A                                                                                |  |
| Primary Markings           | <u>X1-X2-X3</u>                                                                      |  |
| Primary Terminals          | #2-14 AWG                                                                            |  |
| Secondary Voltage          | 220Y/127                                                                             |  |
| Secondary Max Current      | 7.87A                                                                                |  |
| Secondary Markings         | <u>H0-H1-H2-H3</u>                                                                   |  |
| Secondary Terminals        | #2-14 AWG                                                                            |  |
| Primary Taps               | +/- 1 x 5%                                                                           |  |
| Conductor Material         | Copper                                                                               |  |
| BIL (Insulation) Level     | 10kV                                                                                 |  |
| Efficiency (@35% Load) %   | N/A                                                                                  |  |
| Impedance Range            | <u>5.0 - 7.0%</u>                                                                    |  |
| Sound (db)                 | 40                                                                                   |  |
| Enclosure Type             | NEMA 1                                                                               |  |
| Enclosure Size             | E1-3                                                                                 |  |
| Finish/Colour              | Polyester Powder Coat - ANSI/ASA 61 Grey                                             |  |
| Standards & Certifications | CSA Certified File No. LR34493, UL Listed File No. E108255, ISO 9001:2015 Registered |  |
| Temperatue Rise            | 115°C                                                                                |  |