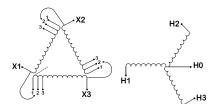

#### **SCHEMATIC/DIAGRAM AND DIMENSION PICTURES**

Three Phase Isolation Transformer with a capacity of 3kVA, transforming 120 Volts to 575Y/332 Volts

#### PRODUCT SPECIFICATIONS

| PRODUCT SPECIFICATIONS     |                                                                                      |  |
|----------------------------|--------------------------------------------------------------------------------------|--|
| Weight                     | 73 lbs                                                                               |  |
| Phases                     | <u>3</u>                                                                             |  |
| kVA                        | <u>3</u>                                                                             |  |
| Connection                 | 3Ph-DY-3T-SU                                                                         |  |
| Primary Voltage            | 120                                                                                  |  |
| Primary Max Current        | 14.43A                                                                               |  |
| Primary Markings           | <u>X1-X2-X3</u>                                                                      |  |
| Primary Terminals          | #2-14 AWG                                                                            |  |
| Secondary Voltage          | 575Y/332                                                                             |  |
| Secondary Max Current      | 3.01A                                                                                |  |
| Secondary Markings         | <u>H0-H1-H2-H3</u>                                                                   |  |
| Secondary Terminals        | #2-14 AWG                                                                            |  |
| Primary Taps               | +/- 1 x 5%                                                                           |  |
| Conductor Material         | Copper                                                                               |  |
| BIL (Insulation) Level     | <u>10kV</u>                                                                          |  |
| Efficiency (@35% Load) %   | N/A                                                                                  |  |
| Impedance Range            | <u>5.0 - 7.0%</u>                                                                    |  |
| Sound (db)                 | 40                                                                                   |  |
| Enclosure Type             | NEMA 1                                                                               |  |
| Enclosure Size             | E1-3                                                                                 |  |
| Finish/Colour              | Polyester Powder Coat - ANSI/ASA 61 Grey                                             |  |
| Standards & Certifications | CSA Certified File No. LR34493, UL Listed File No. E108255, ISO 9001:2015 Registered |  |
| Temperatue Rise            | 115°C                                                                                |  |