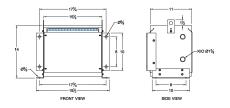

#### **SCHEMATIC/DIAGRAM AND DIMENSION PICTURES**

Three Phase Isolation Transformer with a capacity of 3kVA, transforming 120 Volts to 575Y/332 Volts