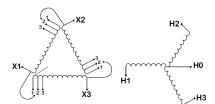

#### **SCHEMATIC/DIAGRAM AND DIMENSION PICTURES**

Three Phase Isolation Transformer with a capacity of 3kVA, transforming 120 Volts to 480Y/277 Volts

#### PRODUCT SPECIFICATIONS

| PRODUCT SPECIFICATIONS     |                                                                                      |
|----------------------------|--------------------------------------------------------------------------------------|
| Weight                     | 73 lbs                                                                               |
| Phases                     | <u>3</u>                                                                             |
| kVA                        | <u>3</u>                                                                             |
| Connection                 | 3Ph-DY-3T-SU                                                                         |
| Primary Voltage            | 120                                                                                  |
| Primary Max Current        | 14.43A                                                                               |
| Primary Markings           | <u>X1-X2-X3</u>                                                                      |
| Primary Terminals          | #2-14 AWG                                                                            |
| Secondary Voltage          | 480Y/277                                                                             |
| Secondary Max Current      | 3.61A                                                                                |
| Secondary Markings         | <u>H0-H1-H2-H3</u>                                                                   |
| Secondary Terminals        | #2-14 AWG                                                                            |
| Primary Taps               | +/- 1 x 5%                                                                           |
| Conductor Material         | Copper                                                                               |
| BIL (Insulation) Level     | <u>10kV</u>                                                                          |
| Efficiency (@35% Load) %   | N/A                                                                                  |
| Impedance Range            | <u>5.0 - 7.0%</u>                                                                    |
| Sound (db)                 | 40                                                                                   |
| Enclosure Type             | NEMA 1                                                                               |
| Enclosure Size             | E1-3                                                                                 |
| Finish/Colour              | Polyester Powder Coat - ANSI/ASA 61 Grey                                             |
| Standards & Certifications | CSA Certified File No. LR34493, UL Listed File No. E108255, ISO 9001:2015 Registered |
| Temperatue Rise            | 115°C                                                                                |