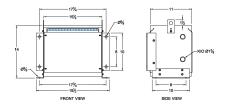

#### **SCHEMATIC/DIAGRAM AND DIMENSION PICTURES**

Three Phase Isolation Transformer with a capacity of 3kVA, transforming 120 Volts to 480Y/277 Volts