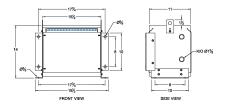

#### **SCHEMATIC/DIAGRAM AND DIMENSION PICTURES**

Three Phase Isolation Transformer with a capacity of 3kVA, transforming 120 Volts to 415Y/240 Volts