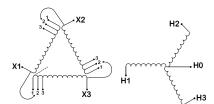

#### **SCHEMATIC/DIAGRAM AND DIMENSION PICTURES**

Three Phase Isolation Transformer with a capacity of 3kVA, transforming 120 Volts to 415Y/240 Volts

#### PRODUCT SPECIFICATIONS

| PRODUCT SPECIFICATIONS     |                                                                                      |  |
|----------------------------|--------------------------------------------------------------------------------------|--|
| Weight                     | 73 lbs                                                                               |  |
| Phases                     | <u>3</u>                                                                             |  |
| kVA                        | 3                                                                                    |  |
| Connection                 | 3Ph-DY-3T-SU                                                                         |  |
| Primary Voltage            | 120                                                                                  |  |
| Primary Max Current        | 14.43A                                                                               |  |
| Primary Markings           | <u>X1-X2-X3</u>                                                                      |  |
| Primary Terminals          | #2-14 AWG                                                                            |  |
| Secondary Voltage          | 415Y/240                                                                             |  |
| Secondary Max Current      | 4.17A                                                                                |  |
| Secondary Markings         | H0-H1-H2-H3                                                                          |  |
| Secondary Terminals        | #2-14 AWG                                                                            |  |
| Primary Taps               | +/- 1 x 5%                                                                           |  |
| Conductor Material         | Copper                                                                               |  |
| BIL (Insulation) Level     | 10kV                                                                                 |  |
| Efficiency (@35% Load) %   | N/A                                                                                  |  |
| Impedance Range            | <u>5.0 - 7.0%</u>                                                                    |  |
| Sound (db)                 | 40                                                                                   |  |
| Enclosure Type             | NEMA 1                                                                               |  |
| Enclosure Size             | E1-3                                                                                 |  |
| Finish/Colour              | Polyester Powder Coat - ANSI/ASA 61 Grey                                             |  |
| Standards & Certifications | CSA Certified File No. LR34493, UL Listed File No. E108255, ISO 9001:2015 Registered |  |
| Temperatue Rise            | 115°C                                                                                |  |