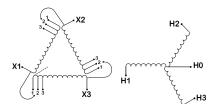

#### **PRODUCT SPECIFICATIONS**

| PRODUCT SPECIFICATIONS     |                                                                                      |  |
|----------------------------|--------------------------------------------------------------------------------------|--|
| Weight                     | 73 lbs                                                                               |  |
| Phases                     | <u>3</u>                                                                             |  |
| kVA                        | <u>3</u>                                                                             |  |
| Connection                 | 3Ph-DY-3T-SU                                                                         |  |
| Primary Voltage            | 120                                                                                  |  |
| Primary Max Current        | 14.43A                                                                               |  |
| Primary Markings           | <u>X1-X2-X3</u>                                                                      |  |
| Primary Terminals          | #2-14 AWG                                                                            |  |
| Secondary Voltage          | 380Y/220                                                                             |  |
| Secondary Max Current      | 4.56A                                                                                |  |
| Secondary Markings         | <u>H0-H1-H2-H3</u>                                                                   |  |
| Secondary Terminals        | #2-14 AWG                                                                            |  |
| Primary Taps               | +/- 1 x 5%                                                                           |  |
| Conductor Material         | Copper                                                                               |  |
| BIL (Insulation) Level     | <u>10kV</u>                                                                          |  |
| Efficiency (@35% Load) %   | N/A                                                                                  |  |
| Impedance Range            | <u>5.0 - 7.0%</u>                                                                    |  |
| Sound (db)                 | 40                                                                                   |  |
| Enclosure Type             | NEMA 1                                                                               |  |
| Enclosure Size             | <u>E1-3</u>                                                                          |  |
| Finish/Colour              | Polyester Powder Coat - ANSI/ASA 61 Grey                                             |  |
| Standards & Certifications | CSA Certified File No. LR34493, UL Listed File No. E108255, ISO 9001:2015 Registered |  |
| Temperatue Rise            | 115°C                                                                                |  |