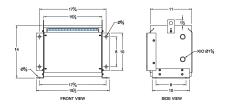

#### **SCHEMATIC/DIAGRAM AND DIMENSION PICTURES**

Three Phase Isolation Transformer with a capacity of 3kVA, transforming 120 Volts to 380Y/220 Volts