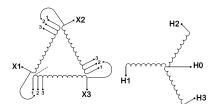

#### **SCHEMATIC/DIAGRAM AND DIMENSION PICTURES**

Three Phase Isolation Transformer with a capacity of 3kVA, transforming 120 Volts to 380Y/220 Volts

#### **PRODUCT SPECIFICATIONS**

| PRODUCT SPECIFICATIONS     |                                                                                      |  |
|----------------------------|--------------------------------------------------------------------------------------|--|
| Weight                     | 73 lbs                                                                               |  |
| Phases                     | <u>3</u>                                                                             |  |
| kVA                        | <u>3</u>                                                                             |  |
| Connection                 | 3Ph-DY-3T-SU                                                                         |  |
| Primary Voltage            | 120                                                                                  |  |
| Primary Max Current        | 14.43A                                                                               |  |
| Primary Markings           | <u>X1-X2-X3</u>                                                                      |  |
| Primary Terminals          | #2-14 AWG                                                                            |  |
| Secondary Voltage          | 380Y/220                                                                             |  |
| Secondary Max Current      | 4.56A                                                                                |  |
| Secondary Markings         | <u>H0-H1-H2-H3</u>                                                                   |  |
| Secondary Terminals        | #2-14 AWG                                                                            |  |
| Primary Taps               | +/- 1 x 5%                                                                           |  |
| Conductor Material         | Copper                                                                               |  |
| BIL (Insulation) Level     | <u>10kV</u>                                                                          |  |
| Efficiency (@35% Load) %   | N/A                                                                                  |  |
| Impedance Range            | <u>5.0 - 7.0%</u>                                                                    |  |
| Sound (db)                 | 40                                                                                   |  |
| Enclosure Type             | NEMA 1                                                                               |  |
| Enclosure Size             | <u>E1-3</u>                                                                          |  |
| Finish/Colour              | Polyester Powder Coat - ANSI/ASA 61 Grey                                             |  |
| Standards & Certifications | CSA Certified File No. LR34493, UL Listed File No. E108255, ISO 9001:2015 Registered |  |
| Temperatue Rise            | 115°C                                                                                |  |