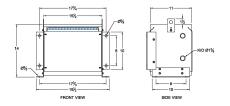

#### **SCHEMATIC/DIAGRAM AND DIMENSION PICTURES**

Three Phase Isolation Transformer with a capacity of 3kVA, transforming 120 Volts to 380Y/220 Volts