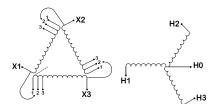

#### **SCHEMATIC/DIAGRAM AND DIMENSION PICTURES**

Three Phase Isolation Transformer with a capacity of 3kVA, transforming 120 Volts to 240Y/139 Volts

#### PRODUCT SPECIFICATIONS

| PRODUCT SPECIFICATIONS     |                                                                                      |
|----------------------------|--------------------------------------------------------------------------------------|
| Weight                     | 73 lbs                                                                               |
| Phases                     | <u>3</u>                                                                             |
| kVA                        | <u>3</u>                                                                             |
| Connection                 | 3Ph-DY-3T-SU                                                                         |
| Primary Voltage            | 120                                                                                  |
| Primary Max Current        | 14.43A                                                                               |
| Primary Markings           | <u>X1-X2-X3</u>                                                                      |
| Primary Terminals          | #2-14 AWG                                                                            |
| Secondary Voltage          | 240Y/139                                                                             |
| Secondary Max Current      | 7.22A                                                                                |
| Secondary Markings         | <u>H0-H1-H2-H3</u>                                                                   |
| Secondary Terminals        | #2-14 AWG                                                                            |
| Primary Taps               | +/- 1 x 5%                                                                           |
| Conductor Material         | Copper                                                                               |
| BIL (Insulation) Level     | <u>10kV</u>                                                                          |
| Efficiency (@35% Load) %   | N/A                                                                                  |
| Impedance Range            | <u>5.0 - 7.0%</u>                                                                    |
| Sound (db)                 | 40                                                                                   |
| Enclosure Type             | NEMA 1                                                                               |
| Enclosure Size             | E1-3                                                                                 |
| Finish/Colour              | Polyester Powder Coat - ANSI/ASA 61 Grey                                             |
| Standards & Certifications | CSA Certified File No. LR34493, UL Listed File No. E108255, ISO 9001:2015 Registered |
| Temperatue Rise            | 115°C                                                                                |