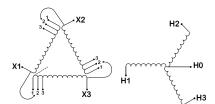

#### **SCHEMATIC/DIAGRAM AND DIMENSION PICTURES**

Three Phase Isolation Transformer with a capacity of 3kVA, transforming 120 Volts to 230Y/133 Volts

#### PRODUCT SPECIFICATIONS

| PRODUCT SPECIFICATIONS     |                                                                                      |
|----------------------------|--------------------------------------------------------------------------------------|
| Weight                     | 73 lbs                                                                               |
| Phases                     | <u>3</u>                                                                             |
| kVA                        | 3                                                                                    |
| Connection                 | 3Ph-DY-3T-SU                                                                         |
| Primary Voltage            | 120                                                                                  |
| Primary Max Current        | 14.43A                                                                               |
| Primary Markings           | X1-X2-X3                                                                             |
| Primary Terminals          | #2-14 AWG                                                                            |
| Secondary Voltage          | 230Y/133                                                                             |
| Secondary Max Current      | 7.53A                                                                                |
| Secondary Markings         | <u>H0-H1-H2-H3</u>                                                                   |
| Secondary Terminals        | #2-14 AWG                                                                            |
| Primary Taps               | +/- 1 x 5%                                                                           |
| Conductor Material         | Copper                                                                               |
| BIL (Insulation) Level     | <u>10kV</u>                                                                          |
| Efficiency (@35% Load) %   | N/A                                                                                  |
| Impedance Range            | <u>5.0 – 7.0%</u>                                                                    |
| Sound (db)                 | 40                                                                                   |
| Enclosure Type             | NEMA 1                                                                               |
| Enclosure Size             | E1-3                                                                                 |
| Finish/Colour              | Polyester Powder Coat - ANSI/ASA 61 Grey                                             |
| Standards & Certifications | CSA Certified File No. LR34493, UL Listed File No. E108255, ISO 9001:2015 Registered |
| Temperatue Rise            | 115°C                                                                                |