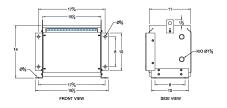

#### **SCHEMATIC/DIAGRAM AND DIMENSION PICTURES**

Three Phase Isolation Transformer with a capacity of 3kVA, transforming 120 Volts to 230Y/133 Volts