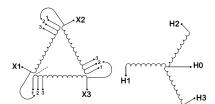

#### **SCHEMATIC/DIAGRAM AND DIMENSION PICTURES**

Three Phase Isolation Transformer with a capacity of 3kVA, transforming 120 Volts to 230Y/133 Volts

#### PRODUCT SPECIFICATIONS

| PRODUCT SPECIFICATIONS     |                                                                                      |  |
|----------------------------|--------------------------------------------------------------------------------------|--|
| Weight                     | 73 lbs                                                                               |  |
| Phases                     | <u>3</u>                                                                             |  |
| kVA                        | 3                                                                                    |  |
| Connection                 | 3Ph-DY-3T-SU                                                                         |  |
| Primary Voltage            | 120                                                                                  |  |
| Primary Max Current        | 14.43A                                                                               |  |
| Primary Markings           | X1-X2-X3                                                                             |  |
| Primary Terminals          | #2-14 AWG                                                                            |  |
| Secondary Voltage          | 230Y/133                                                                             |  |
| Secondary Max Current      | 7.53A                                                                                |  |
| Secondary Markings         | <u>H0-H1-H2-H3</u>                                                                   |  |
| Secondary Terminals        | #2-14 AWG                                                                            |  |
| Primary Taps               | +/- 1 x 5%                                                                           |  |
| Conductor Material         | Copper                                                                               |  |
| BIL (Insulation) Level     | <u>10kV</u>                                                                          |  |
| Efficiency (@35% Load) %   | N/A                                                                                  |  |
| Impedance Range            | <u>5.0 – 7.0%</u>                                                                    |  |
| Sound (db)                 | 40                                                                                   |  |
| Enclosure Type             | NEMA 1                                                                               |  |
| Enclosure Size             | E1-3                                                                                 |  |
| Finish/Colour              | Polyester Powder Coat - ANSI/ASA 61 Grey                                             |  |
| Standards & Certifications | CSA Certified File No. LR34493, UL Listed File No. E108255, ISO 9001:2015 Registered |  |
| Temperatue Rise            | 115°C                                                                                |  |