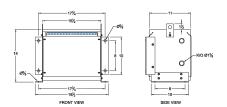

#### **SCHEMATIC/DIAGRAM AND DIMENSION PICTURES**

Three Phase Isolation Transformer with a capacity of 3kVA, transforming 120 Volts to 230Y/133 Volts