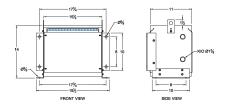

#### **SCHEMATIC/DIAGRAM AND DIMENSION PICTURES**

Three Phase Isolation Transformer with a capacity of 3kVA, transforming 120 Volts to 220Y/127 Volts