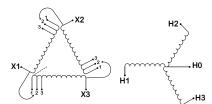

#### **SCHEMATIC/DIAGRAM AND DIMENSION PICTURES**

Three Phase Isolation Transformer with a capacity of 3kVA, transforming 120 Volts to 220Y/127 Volts

#### PRODUCT SPECIFICATIONS

| PRODUCT SPECIFICATIONS     |                                                                                      |
|----------------------------|--------------------------------------------------------------------------------------|
| Weight                     | 73 lbs                                                                               |
| Phases                     | <u>3</u>                                                                             |
| kVA                        | <u>3</u>                                                                             |
| Connection                 | 3Ph-DY-3T-SU                                                                         |
| Primary Voltage            | 120                                                                                  |
| Primary Max Current        | 14.43A                                                                               |
| Primary Markings           | X1-X2-X3                                                                             |
| Primary Terminals          | #2-14 AWG                                                                            |
| Secondary Voltage          | 220Y/127                                                                             |
| Secondary Max Current      | 7.87A                                                                                |
| Secondary Markings         | H0-H1-H2-H3                                                                          |
| Secondary Terminals        | #2-14 AWG                                                                            |
| Primary Taps               | +/- 1 x 5%                                                                           |
| Conductor Material         | Copper                                                                               |
| BIL (Insulation) Level     | 10kV                                                                                 |
| Efficiency (@35% Load) %   | N/A                                                                                  |
| Impedance Range            | <u>5.0 - 7.0%</u>                                                                    |
| Sound (db)                 | 40                                                                                   |
| Enclosure Type             | NEMA 1                                                                               |
| Enclosure Size             | E1-3                                                                                 |
| Finish/Colour              | Polyester Powder Coat - ANSI/ASA 61 Grey                                             |
| Standards & Certifications | CSA Certified File No. LR34493, UL Listed File No. E108255, ISO 9001:2015 Registered |
| Temperatue Rise            | 115°C                                                                                |