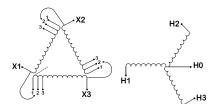

#### **SCHEMATIC/DIAGRAM AND DIMENSION PICTURES**

Three Phase Isolation Transformer with a capacity of 3kVA, transforming 120 Volts to 220Y/127 Volts

#### PRODUCT SPECIFICATIONS

| PRODUCT SPECIFICATIONS     |                                                                                      |  |
|----------------------------|--------------------------------------------------------------------------------------|--|
| Weight                     | 73 lbs                                                                               |  |
| Phases                     | <u>3</u>                                                                             |  |
| kVA                        | <u>3</u>                                                                             |  |
| Connection                 | 3Ph-DY-3T-SU                                                                         |  |
| Primary Voltage            | 120                                                                                  |  |
| Primary Max Current        | 14.43A                                                                               |  |
| Primary Markings           | X1-X2-X3                                                                             |  |
| Primary Terminals          | #2-14 AWG                                                                            |  |
| Secondary Voltage          | 220Y/127                                                                             |  |
| Secondary Max Current      | 7.87A                                                                                |  |
| Secondary Markings         | H0-H1-H2-H3                                                                          |  |
| Secondary Terminals        | #2-14 AWG                                                                            |  |
| Primary Taps               | +/- 1 x 5%                                                                           |  |
| Conductor Material         | Copper                                                                               |  |
| BIL (Insulation) Level     | 10kV                                                                                 |  |
| Efficiency (@35% Load) %   | N/A                                                                                  |  |
| Impedance Range            | <u>5.0 - 7.0%</u>                                                                    |  |
| Sound (db)                 | 40                                                                                   |  |
| Enclosure Type             | NEMA 1                                                                               |  |
| Enclosure Size             | E1-3                                                                                 |  |
| Finish/Colour              | Polyester Powder Coat - ANSI/ASA 61 Grey                                             |  |
| Standards & Certifications | CSA Certified File No. LR34493, UL Listed File No. E108255, ISO 9001:2015 Registered |  |
| Temperatue Rise            | 115°C                                                                                |  |