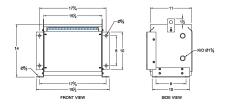

#### **SCHEMATIC/DIAGRAM AND DIMENSION PICTURES**

Three Phase Isolation Transformer with a capacity of 3kVA, transforming 120 Volts to 220Y/127 Volts