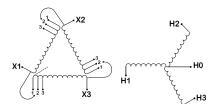

#### **SCHEMATIC/DIAGRAM AND DIMENSION PICTURES**

Three Phase Isolation Transformer with a capacity of 3kVA, transforming 120 Volts to 220Y/127 Volts

#### PRODUCT SPECIFICATIONS

| PRODUCT SPECIFICATIONS     |                                                                                      |
|----------------------------|--------------------------------------------------------------------------------------|
| Weight                     | 73 lbs                                                                               |
| Phases                     | <u>3</u>                                                                             |
| kVA                        | <u>3</u>                                                                             |
| Connection                 | 3Ph-DY-3T-SU                                                                         |
| Primary Voltage            | 120                                                                                  |
| Primary Max Current        | 14.43A                                                                               |
| Primary Markings           | X1-X2-X3                                                                             |
| Primary Terminals          | #2-14 AWG                                                                            |
| Secondary Voltage          | 220Y/127                                                                             |
| Secondary Max Current      | 7.87A                                                                                |
| Secondary Markings         | H0-H1-H2-H3                                                                          |
| Secondary Terminals        | #2-14 AWG                                                                            |
| Primary Taps               | +/- 1 x 5%                                                                           |
| Conductor Material         | Copper                                                                               |
| BIL (Insulation) Level     | 10kV                                                                                 |
| Efficiency (@35% Load) %   | N/A                                                                                  |
| Impedance Range            | <u>5.0 - 7.0%</u>                                                                    |
| Sound (db)                 | 40                                                                                   |
| Enclosure Type             | NEMA 1                                                                               |
| Enclosure Size             | E1-3                                                                                 |
| Finish/Colour              | Polyester Powder Coat - ANSI/ASA 61 Grey                                             |
| Standards & Certifications | CSA Certified File No. LR34493, UL Listed File No. E108255, ISO 9001:2015 Registered |
| Temperatue Rise            | 115°C                                                                                |