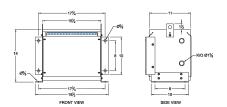

#### **SCHEMATIC/DIAGRAM AND DIMENSION PICTURES**

Three Phase Isolation Transformer with a capacity of 3kVA, transforming 120 Volts to 220Y/127 Volts