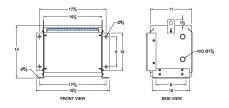

#### **SCHEMATIC/DIAGRAM AND DIMENSION PICTURES**

Three Phase Isolation Transformer with a capacity of 3kVA, transforming 115 Volts to 460Y/266 Volts