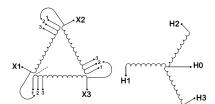

#### **SCHEMATIC/DIAGRAM AND DIMENSION PICTURES**

Three Phase Isolation Transformer with a capacity of 3kVA, transforming 115 Volts to 460Y/266 Volts

#### PRODUCT SPECIFICATIONS

| PRODUCT SPECIFICATIONS     |                                                                                      |
|----------------------------|--------------------------------------------------------------------------------------|
| Weight                     | 73 lbs                                                                               |
| Phases                     | <u>3</u>                                                                             |
| kVA                        | 3                                                                                    |
| Connection                 | 3Ph-DY-3T-SU                                                                         |
| Primary Voltage            | 115                                                                                  |
| Primary Max Current        | 15.06A                                                                               |
| Primary Markings           | <u>X1-X2-X3</u>                                                                      |
| Primary Terminals          | #2-14 AWG                                                                            |
| Secondary Voltage          | 460Y/266                                                                             |
| Secondary Max Current      | 3.77A                                                                                |
| Secondary Markings         | <u>H0-H1-H2-H3</u>                                                                   |
| Secondary Terminals        | #2-14 AWG                                                                            |
| Primary Taps               | <u>+/- 1 x 5%</u>                                                                    |
| Conductor Material         | Copper                                                                               |
| BIL (Insulation) Level     | <u>10kV</u>                                                                          |
| Efficiency (@35% Load) %   | N/A                                                                                  |
| Impedance Range            | 5.0 - 7.0%                                                                           |
| Sound (db)                 | 40                                                                                   |
| Enclosure Type             | NEMA 1                                                                               |
| Enclosure Size             | E1-3                                                                                 |
| Finish/Colour              | Polyester Powder Coat - ANSI/ASA 61 Grey                                             |
| Standards & Certifications | CSA Certified File No. LR34493, UL Listed File No. E108255, ISO 9001:2015 Registered |
| Temperatue Rise            | <u>115°C</u>                                                                         |