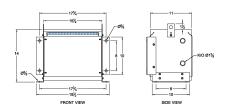

#### **SCHEMATIC/DIAGRAM AND DIMENSION PICTURES**

Three Phase Isolation Transformer with a capacity of 3kVA, transforming 115 Volts to 460Y/266 Volts