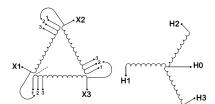

#### **SCHEMATIC/DIAGRAM AND DIMENSION PICTURES**

Three Phase Isolation Transformer with a capacity of 3kVA, transforming 115 Volts to 460Y/266 Volts

#### PRODUCT SPECIFICATIONS

| PRODUCT SPECIFICATIONS     |                                                                                      |
|----------------------------|--------------------------------------------------------------------------------------|
| Weight                     | 73 lbs                                                                               |
| Phases                     | <u>3</u>                                                                             |
| kVA                        | <u>3</u>                                                                             |
| Connection                 | 3Ph-DY-3T-SU                                                                         |
| Primary Voltage            | 115                                                                                  |
| Primary Max Current        | 15.06A                                                                               |
| Primary Markings           | X1-X2-X3                                                                             |
| Primary Terminals          | #2-14 AWG                                                                            |
| Secondary Voltage          | 460Y/266                                                                             |
| Secondary Max Current      | 3.77A                                                                                |
| Secondary Markings         | <u>H0-H1-H2-H3</u>                                                                   |
| Secondary Terminals        | #2-14 AWG                                                                            |
| Primary Taps               | +/- 1 x 5%                                                                           |
| Conductor Material         | Copper                                                                               |
| BIL (Insulation) Level     | <u>10kV</u>                                                                          |
| Efficiency (@35% Load) %   | N/A                                                                                  |
| Impedance Range            | <u>5.0 – 7.0%</u>                                                                    |
| Sound (db)                 | 40                                                                                   |
| Enclosure Type             | NEMA 1                                                                               |
| Enclosure Size             | E1-3                                                                                 |
| Finish/Colour              | Polyester Powder Coat - ANSI/ASA 61 Grey                                             |
| Standards & Certifications | CSA Certified File No. LR34493, UL Listed File No. E108255, ISO 9001:2015 Registered |
| Temperatue Rise            | 115°C                                                                                |