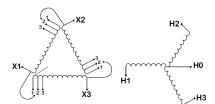

#### **SCHEMATIC/DIAGRAM AND DIMENSION PICTURES**

Three Phase Isolation Transformer with a capacity of 3kVA, transforming 115 Volts to 240Y/139 Volts

#### PRODUCT SPECIFICATIONS

| PRODUCT SPECIFICATIONS     |                                                                                      |
|----------------------------|--------------------------------------------------------------------------------------|
| Weight                     | 73 lbs                                                                               |
| Phases                     | <u>3</u>                                                                             |
| kVA                        | <u>3</u>                                                                             |
| Connection                 | 3Ph-DY-3T-SU                                                                         |
| Primary Voltage            | 115                                                                                  |
| Primary Max Current        | 15.06A                                                                               |
| Primary Markings           | <u>X1-X2-X3</u>                                                                      |
| Primary Terminals          | #2-14 AWG                                                                            |
| Secondary Voltage          | 240Y/139                                                                             |
| Secondary Max Current      | 7.22A                                                                                |
| Secondary Markings         | <u>H0-H1-H2-H3</u>                                                                   |
| Secondary Terminals        | #2-14 AWG                                                                            |
| Primary Taps               | +/- 1 x 5%                                                                           |
| Conductor Material         | Copper                                                                               |
| BIL (Insulation) Level     | <u>10kV</u>                                                                          |
| Efficiency (@35% Load) %   | N/A                                                                                  |
| Impedance Range            | <u>5.0 - 7.0%</u>                                                                    |
| Sound (db)                 | 40                                                                                   |
| Enclosure Type             | NEMA 1                                                                               |
| Enclosure Size             | E1-3                                                                                 |
| Finish/Colour              | Polyester Powder Coat - ANSI/ASA 61 Grey                                             |
| Standards & Certifications | CSA Certified File No. LR34493, UL Listed File No. E108255, ISO 9001:2015 Registered |
| Temperatue Rise            | 115°C                                                                                |