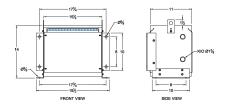

#### **SCHEMATIC/DIAGRAM AND DIMENSION PICTURES**

Three Phase Isolation Transformer with a capacity of 3kVA, transforming 115 Volts to 240Y/139 Volts