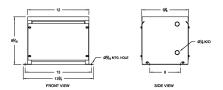

#### **SCHEMATIC/DIAGRAM AND DIMENSION PICTURES**

Single Phase Isolation Transformer with a capacity of 3kVA, transforming 115 Volts to 110/220 Volts