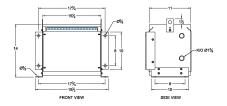

#### **SCHEMATIC/DIAGRAM AND DIMENSION PICTURES**

Three Phase Isolation Transformer with a capacity of 3kVA, transforming 110 Volts to 440Y/254 Volts