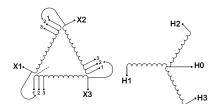

#### **SCHEMATIC/DIAGRAM AND DIMENSION PICTURES**

Three Phase Isolation Transformer with a capacity of 3kVA, transforming 110 Volts to 440Y/254 Volts

#### PRODUCT SPECIFICATIONS

| PRODUCT SPECIFICATIONS     |                                                                                      |
|----------------------------|--------------------------------------------------------------------------------------|
| Weight                     | 73 lbs                                                                               |
| Phases                     | <u>3</u>                                                                             |
| kVA                        | 3                                                                                    |
| Connection                 | 3Ph-DY-3T-SU                                                                         |
| Primary Voltage            | 110                                                                                  |
| Primary Max Current        | 15.75A                                                                               |
| Primary Markings           | <u>X1-X2-X3</u>                                                                      |
| Primary Terminals          | #2-14 AWG                                                                            |
| Secondary Voltage          | 440Y/254                                                                             |
| Secondary Max Current      | 3.94A                                                                                |
| Secondary Markings         | <u>H0-H1-H2-H3</u>                                                                   |
| Secondary Terminals        | #2-14 AWG                                                                            |
| Primary Taps               | +/- 1 x 5%                                                                           |
| Conductor Material         | Copper                                                                               |
| BIL (Insulation) Level     | <u>10kV</u>                                                                          |
| Efficiency (@35% Load) %   | N/A                                                                                  |
| Impedance Range            | <u>5.0 – 7.0%</u>                                                                    |
| Sound (db)                 | 40                                                                                   |
| Enclosure Type             | NEMA 1                                                                               |
| Enclosure Size             | E1-3                                                                                 |
| Finish/Colour              | Polyester Powder Coat - ANSI/ASA 61 Grey                                             |
| Standards & Certifications | CSA Certified File No. LR34493, UL Listed File No. E108255, ISO 9001:2015 Registered |
| Temperatue Rise            | 115°C                                                                                |