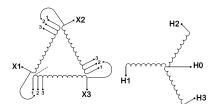

#### **SCHEMATIC/DIAGRAM AND DIMENSION PICTURES**

Three Phase Isolation Transformer with a capacity of 3kVA, transforming 110 Volts to 416Y/240 Volts

### **PRODUCT SPECIFICATIONS**

| PRODUCT SPECIFICATIONS     |                                                                                      |  |
|----------------------------|--------------------------------------------------------------------------------------|--|
| Weight                     | 73 lbs                                                                               |  |
| Phases                     | 3                                                                                    |  |
| kVA                        | <u>3</u>                                                                             |  |
| Connection                 | 3Ph-DY-3T-SU                                                                         |  |
| Primary Voltage            | 110                                                                                  |  |
| Primary Max Current        | 15.75A                                                                               |  |
| Primary Markings           | <u>X1-X2-X3</u>                                                                      |  |
| Primary Terminals          | #2-14 AWG                                                                            |  |
| Secondary Voltage          | 416Y/240                                                                             |  |
| Secondary Max Current      | 4.16A                                                                                |  |
| Secondary Markings         | <u>H0-H1-H2-H3</u>                                                                   |  |
| Secondary Terminals        | #2-14 AWG                                                                            |  |
| Primary Taps               | +/- 1 x 5%                                                                           |  |
| Conductor Material         | Copper                                                                               |  |
| BIL (Insulation) Level     | 10kV                                                                                 |  |
| Efficiency (@35% Load) %   | N/A                                                                                  |  |
| Impedance Range            | <u>5.0 - 7.0%</u>                                                                    |  |
| Sound (db)                 | 40                                                                                   |  |
| Enclosure Type             | NEMA 1                                                                               |  |
| Enclosure Size             | <u>E1-3</u>                                                                          |  |
| Finish/Colour              | Polyester Powder Coat - ANSI/ASA 61 Grey                                             |  |
| Standards & Certifications | CSA Certified File No. LR34493, UL Listed File No. E108255, ISO 9001:2015 Registered |  |
| Temperatue Rise            | 115°C                                                                                |  |