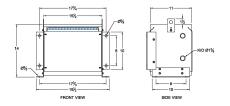

#### **SCHEMATIC/DIAGRAM AND DIMENSION PICTURES**

Three Phase Isolation Transformer with a capacity of 3kVA, transforming 110 Volts to 416Y/240 Volts