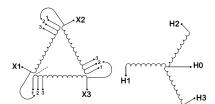

#### **SCHEMATIC/DIAGRAM AND DIMENSION PICTURES**

Three Phase Isolation Transformer with a capacity of 3kVA, transforming 110 Volts to 416Y/240 Volts

#### PRODUCT SPECIFICATIONS

| PRODUCT SPECIFICATIONS     |                                                                                      |  |
|----------------------------|--------------------------------------------------------------------------------------|--|
| Weight                     | 73 lbs                                                                               |  |
| Phases                     | <u>3</u>                                                                             |  |
| kVA                        | <u>3</u>                                                                             |  |
| Connection                 | 3Ph-DY-3T-SU                                                                         |  |
| Primary Voltage            | 110                                                                                  |  |
| Primary Max Current        | 15.75A                                                                               |  |
| Primary Markings           | <u>X1-X2-X3</u>                                                                      |  |
| Primary Terminals          | #2-14 AWG                                                                            |  |
| Secondary Voltage          | 416Y/240                                                                             |  |
| Secondary Max Current      | 4.16A                                                                                |  |
| Secondary Markings         | <u>H0-H1-H2-H3</u>                                                                   |  |
| Secondary Terminals        | #2-14 AWG                                                                            |  |
| Primary Taps               | +/- 1 x 5%                                                                           |  |
| Conductor Material         | Copper                                                                               |  |
| BIL (Insulation) Level     | <u>10kV</u>                                                                          |  |
| Efficiency (@35% Load) %   | N/A                                                                                  |  |
| Impedance Range            | <u>5.0 - 7.0%</u>                                                                    |  |
| Sound (db)                 | 40                                                                                   |  |
| Enclosure Type             | NEMA 1                                                                               |  |
| Enclosure Size             | E1-3                                                                                 |  |
| Finish/Colour              | Polyester Powder Coat - ANSI/ASA 61 Grey                                             |  |
| Standards & Certifications | CSA Certified File No. LR34493, UL Listed File No. E108255, ISO 9001:2015 Registered |  |
| Temperatue Rise            | 115°C                                                                                |  |