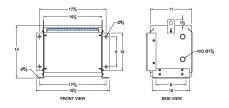

#### **SCHEMATIC/DIAGRAM AND DIMENSION PICTURES**

Three Phase Isolation Transformer with a capacity of 3kVA, transforming 110 Volts to 416Y/240 Volts