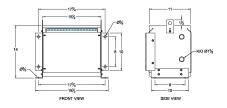

#### **SCHEMATIC/DIAGRAM AND DIMENSION PICTURES**

Three Phase Isolation Transformer with a capacity of 3kVA, transforming 110 Volts to 240Y/139 Volts