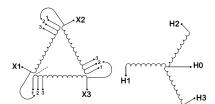

#### **SCHEMATIC/DIAGRAM AND DIMENSION PICTURES**

Three Phase Isolation Transformer with a capacity of 3kVA, transforming 110 Volts to 240Y/139 Volts

#### PRODUCT SPECIFICATIONS

| PRODUCT SPECIFICATIONS     |                                                                                      |
|----------------------------|--------------------------------------------------------------------------------------|
| Weight                     | 73 lbs                                                                               |
| Phases                     | <u>3</u>                                                                             |
| kVA                        | <u>3</u>                                                                             |
| Connection                 | 3Ph-DY-3T-SU                                                                         |
| Primary Voltage            | 110                                                                                  |
| Primary Max Current        | 15.75A                                                                               |
| Primary Markings           | <u>X1-X2-X3</u>                                                                      |
| Primary Terminals          | #2-14 AWG                                                                            |
| Secondary Voltage          | 240Y/139                                                                             |
| Secondary Max Current      | 7.22A                                                                                |
| Secondary Markings         | <u>H0-H1-H2-H3</u>                                                                   |
| Secondary Terminals        | #2-14 AWG                                                                            |
| Primary Taps               | +/- 1 x 5%                                                                           |
| Conductor Material         | Copper                                                                               |
| BIL (Insulation) Level     | <u>10kV</u>                                                                          |
| Efficiency (@35% Load) %   | N/A                                                                                  |
| Impedance Range            | <u>5.0 – 7.0%</u>                                                                    |
| Sound (db)                 | 40                                                                                   |
| Enclosure Type             | NEMA 1                                                                               |
| Enclosure Size             | E1-3                                                                                 |
| Finish/Colour              | Polyester Powder Coat - ANSI/ASA 61 Grey                                             |
| Standards & Certifications | CSA Certified File No. LR34493, UL Listed File No. E108255, ISO 9001:2015 Registered |
| Temperatue Rise            | 115°C                                                                                |