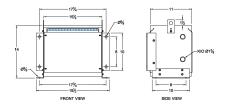

#### **SCHEMATIC/DIAGRAM AND DIMENSION PICTURES**

Three Phase Isolation Transformer with a capacity of 3kVA, transforming 110 Volts to 240Y/139 Volts