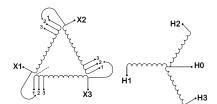

#### **SCHEMATIC/DIAGRAM AND DIMENSION PICTURES**

Three Phase Isolation Transformer with a capacity of 3kVA, transforming 110 Volts to 240Y/139 Volts

#### PRODUCT SPECIFICATIONS

| PRODUCT SPECIFICATIONS     |                                                                                      |
|----------------------------|--------------------------------------------------------------------------------------|
| Weight                     | 73 lbs                                                                               |
| Phases                     | <u>3</u>                                                                             |
| kVA                        | 3                                                                                    |
| Connection                 | 3Ph-DY-3T-SU                                                                         |
| Primary Voltage            | 110                                                                                  |
| Primary Max Current        | 15.75A                                                                               |
| Primary Markings           | <u>X1-X2-X3</u>                                                                      |
| Primary Terminals          | #2-14 AWG                                                                            |
| Secondary Voltage          | 240Y/139                                                                             |
| Secondary Max Current      | 7.22A                                                                                |
| Secondary Markings         | <u>H0-H1-H2-H3</u>                                                                   |
| Secondary Terminals        | #2-14 AWG                                                                            |
| Primary Taps               | <u>+/- 1 x 5%</u>                                                                    |
| Conductor Material         | Copper                                                                               |
| BIL (Insulation) Level     | <u>10kV</u>                                                                          |
| Efficiency (@35% Load) %   | N/A                                                                                  |
| Impedance Range            | <u>5.0 - 7.0%</u>                                                                    |
| Sound (db)                 | 40                                                                                   |
| Enclosure Type             | NEMA 1                                                                               |
| Enclosure Size             | <u>E1-3</u>                                                                          |
| Finish/Colour              | Polyester Powder Coat – ANSI/ASA 61 Grey                                             |
| Standards & Certifications | CSA Certified File No. LR34493, UL Listed File No. E108255, ISO 9001:2015 Registered |
| Temperatue Rise            | <u>115°C</u>                                                                         |